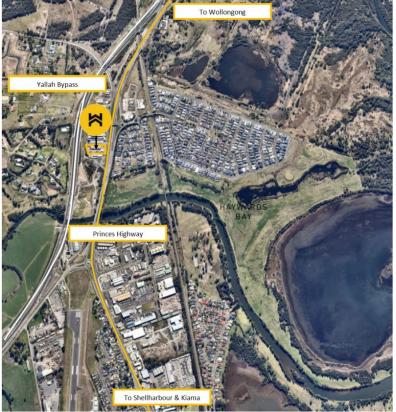

## 4/70 - 72 Princes Highway Yallah NSW

- \* Secure complex of 6 Industrial Warehouses
- \* Sizes ranging from 307sqm to 1424 sqm with the option to combine units
- \* Modern tilt up concrete panel construction with high clearance internal ceilings up to 7.6m
- \* High clearance roller doors of 4.5m (h) x 5m (w)
- \* Visually appealing entrances with glass paneling allowing for substantial natural light
- \* Excellent signage available within complex and out