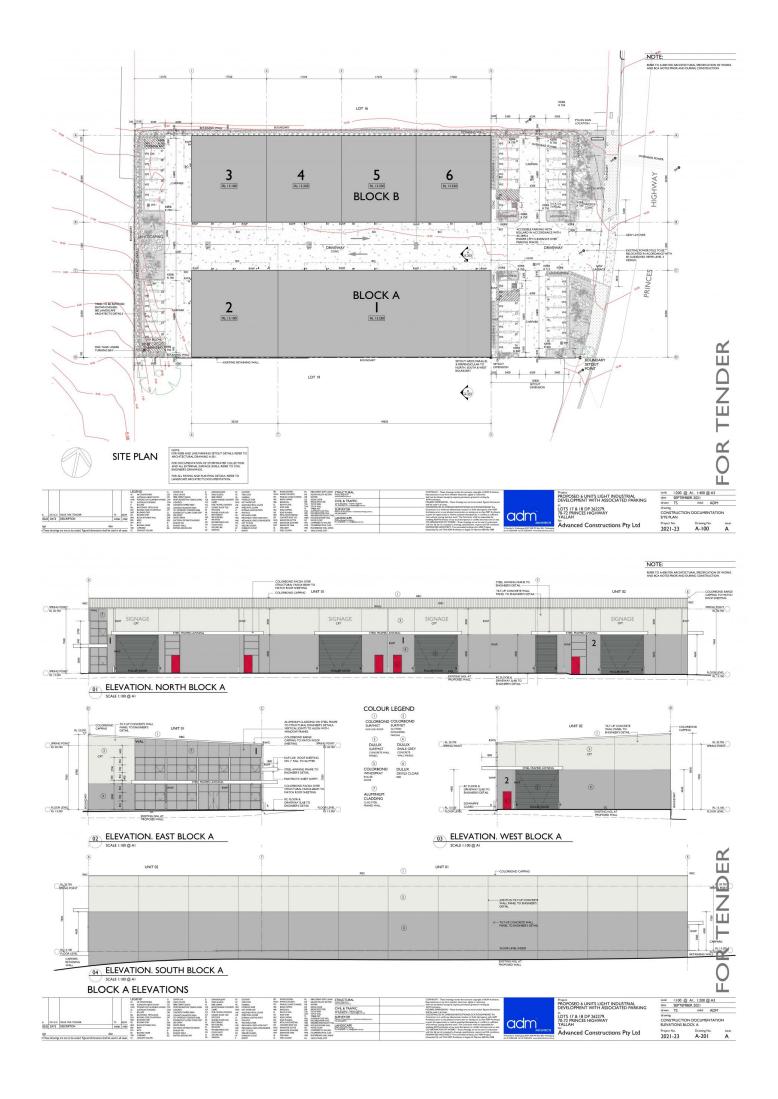

| Unit No | Area | For Sale        |
|---------|------|-----------------|
| 1       | 1114 | SOLD            |
| 2       | 307  | SOLD            |
| 3       | 356  | \$ 1,299,400.00 |
| 4       | 354  | \$ 1,292,100.00 |
| 5       | 354  | \$ 1,292,100.00 |
| 6       | 356  | UNDER OFFER     |

## 4/70 - 72 Princes Highway Yallah NSW

- \* Secure complex of 6 Industrial Warehouses
- \* Sizes ranging from 307sqm to 1424 sqm with the option to combine units
- \* Modern tilt up concrete panel construction with high clearance internal ceilings up to 7.6m
- \* High clearance roller doors of 4.5m (h) x 5m (w)
- \* Visually appealing entrances with glass paneling allowing for substantial natural light
- \* Excellent signage available within complex and out