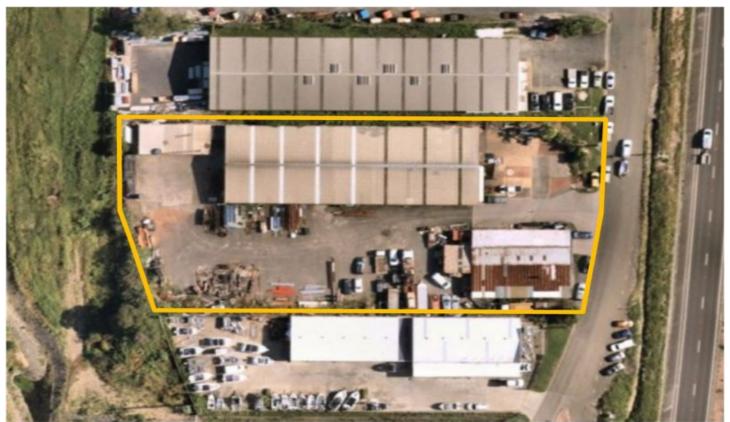

## 3/70 - 72 Princes Highway Yallah NSW

\* Secure complex of 6 Industrial Warehouses

\* Unit 3 - 356 sqm

\* Modern tilt up concrete panel construction with high clearance internal ceilings up to 7.6m

- \* High clearance roller doors of 4.5m (h) x 5m (w)
- \* Visually appealing entrances with glass paneling allowing for substantial natural light
- \* Excellent signage available within complex and out towards Princes Highway and Yallah Bypass

For full version visit the website

Type : Industrial
Price : \$ 1,350,000
Building Size : 356 sqm
Land Size : 5913 sqm
View : https://www.

: https://www.whkcommercial.com.au/sale /nsw/wollongong-illawarra/yallah/comme