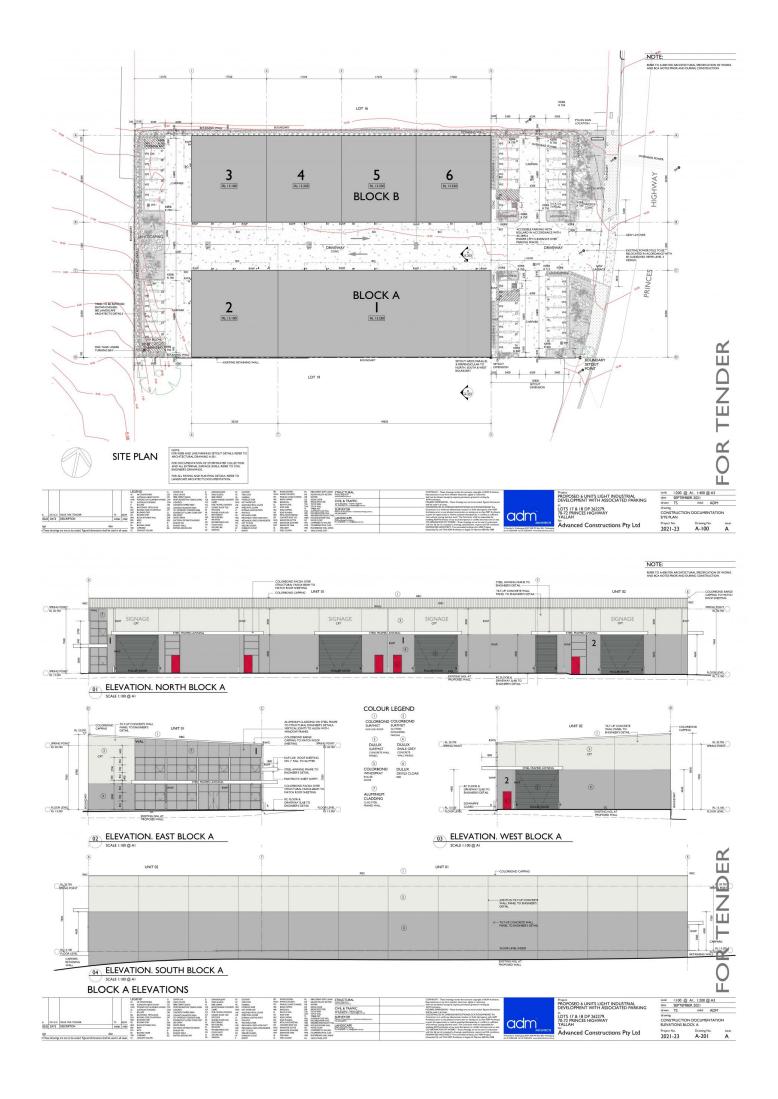

## 3/70 - 72 Princes Highway Yallah NSW

\* Secure complex of 6 Industrial Warehouses

\* Unit 3 - 356 sqm

\* Modern tilt up concrete panel construction with high clearance internal ceilings up to 7.6m

- \* High clearance roller doors of 4.5m (h) x 5m (w)
- \* Visually appealing entrances with glass paneling allowing for substantial natural light
- \* Excellent signage available within complex and out towards Princes Highway and Yallah Bypass

For full version visit the website

Type : Industrial
Price : \$ 1,350,000
Building Size : 356 sqm
Land Size : 5913 sqm
View : https://www.

: https://www.whkcommercial.com.au/sale /nsw/wollongong-illawarra/yallah/comme