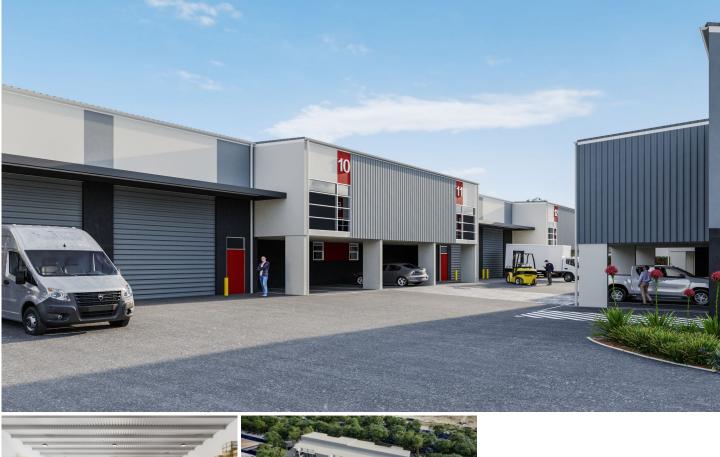

## 10/21 Doyle Avenue Unanderra NSW

3 🚘

Unit 10 - 184 sqm Warehouse / 68 sqm Mezzanine and 2 allocated car spaces

- \* Modern Tilt Up concrete design
- \* High Clearance roller doors with higher internal clearance
- \* Secure fenced and electric gated complex
- \* Multiple car spaces per unit and plenty of visitor parking
- \* Good vehicle access
- \* Close proximity to major arterial roads

\* Located in the industrial and commercial hub of Unanderra

\* 90 mins to Sydney / 10 Mins to Wollongong / 5 mins to Port Kembla.

| Туре          |
|---------------|
| Building Size |
| Land Size     |
| Maria         |