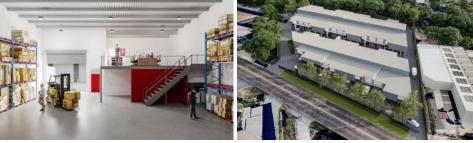

## 10/21 Doyle Avenue Unanderra NSW

3 🚘

Unit 10 - 184 sqm Warehouse / 68 sqm Mezzanine and 2 allocated car spaces

- \* Modern Tilt Up concrete design
- \* High Clearance roller doors with higher internal clearance
- \* Secure fenced and electric gated complex
- \* Multiple car spaces per unit and plenty of visitor parking
- \* Good vehicle access
- \* Close proximity to major arterial roads

\* Located in the industrial and commercial hub of Unanderra

\* 90 mins to Sydney / 10 Mins to Wollongong / 5 mins to Port Kembla.

| Туре          |
|---------------|
| Building Size |
| Land Size     |
| Maria         |