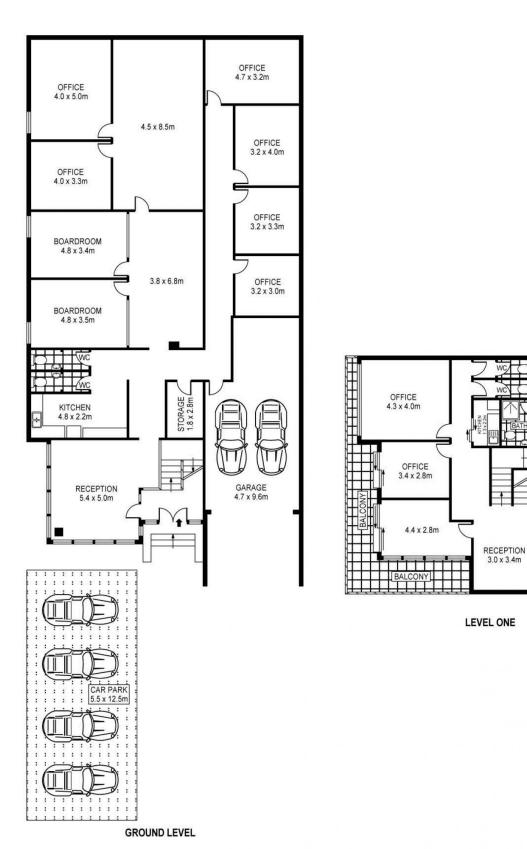

SCALE (METRES)

INT: 451m² EXT: 27m² CAR PARK: 69m² TOTAL: 547m²

OFFICE 4.7 x 3.6m

4.6 x 6.3m

PLANS SHOWN ONLY INDICATIVE OF LAYOUT. DIMENSIONS ARE APPROXIMATE. Ref. No: 60339