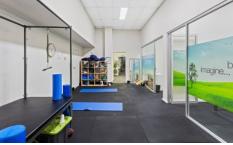

## 38 Swan Street Wollongong NSW

- \* Located in the Wollongong CBD in corner location
- \* Modern fully renovated exterior provides excellent street appeal freshy painted and new exterior skirtings.
- Internal fit out into modern offices includes carpeting throughout and separately metered upstairs/downstairs.
- \* Fully leased to 2025 with two three years options
- \* Passing \$127,308 + GST from July 1st 2022