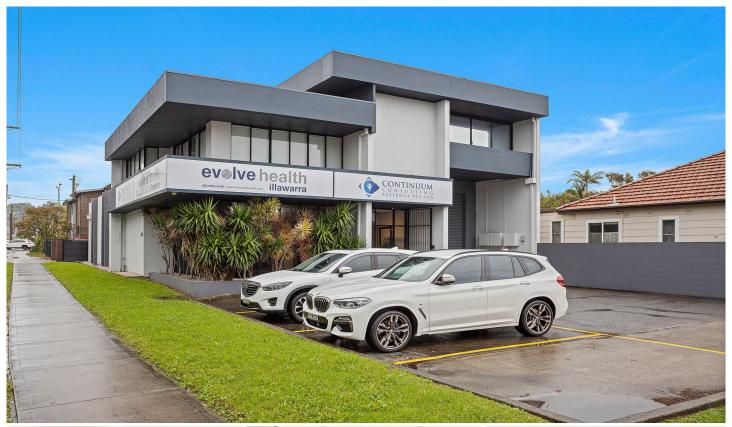

## 38 Swan Street Wollongong NSW

- \* Located in the Wollongong CBD in corner location
- \* Modern fully renovated exterior provides excellent street appeal freshy painted and new exterior skirtings.
- Internal fit out into modern offices includes carpeting throughout and separately metered upstairs/downstairs.
- \* Fully leased to 2025 with two three years options
- \* Passing \$127,308 + GST from July 1st 2022

Type : Offices Building Size: 560 sqm Land Size : 632 sqm

**View** 

: https://www.whkcommercial.com.au/sale /nsw/wollongong-illawarra/wollongong/c ommercial/offices/8045921

Harry Stefanou 02 4229 6640

Mark Marinelli 02 4229 6640