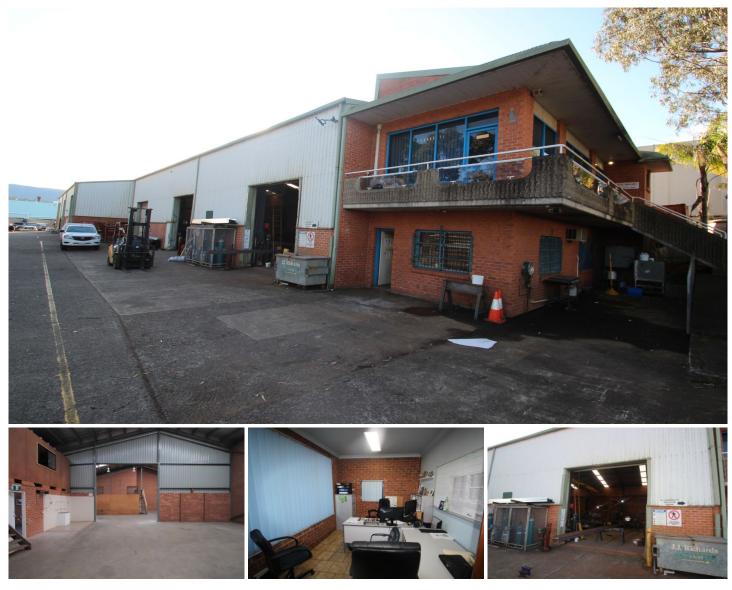

## 4 Doyle Avenue Unanderra NSW

15 🚘

\* Located in the heart of Industrial Hub of Unanderra

 $^{\ast}$  2,349 sqm sized block with warehousing and office covering 1,054sqm

\* Fully tenanted currently receiving rent of \$147,880.56 + GST PA

\* Currently divided into 4 warehouses with internal offices and offices at front of building

\* Ample staff/visitor parking with good truck access and ease of entry/exit to property.

\* Excellent Opportunity for the Investor or Owner Occupier!!

\* Call today to arrange your inspection

Туре

Price

View

Land Size

: Industrial : \$ 3,050,000

- Building Size : 1054 sqm
  - : 2349 sqm
  - : https://www.whkcommercial.com.au/sale /nsw/wollongong-illawarra/unanderra/co mmercial/industrial/8045922