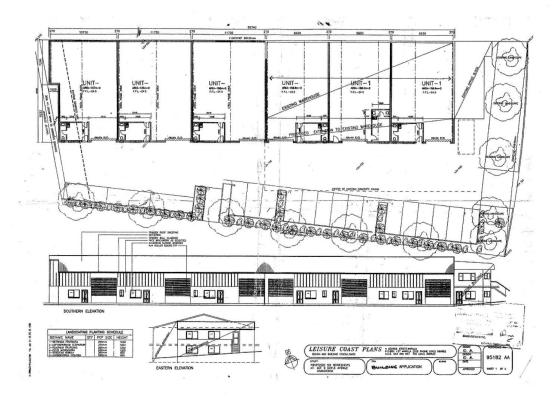

\* Currently divided into 4 warehouses with internal offices and offices at front of building

\* Ample staff/visitor parking with good truck access and ease of entry/exit to property.

\* Excellent Opportunity for the Investor or Owner Occupier!!

\* Call today to arrange your inspection

Туре

Price

View

Land Size

: Industrial : \$ 3,050,000

- Building Size : 1054 sqm
  - : 2349 sqm
  - : https://www.whkcommercial.com.au/sale /nsw/wollongong-illawarra/unanderra/co mmercial/industrial/8045922