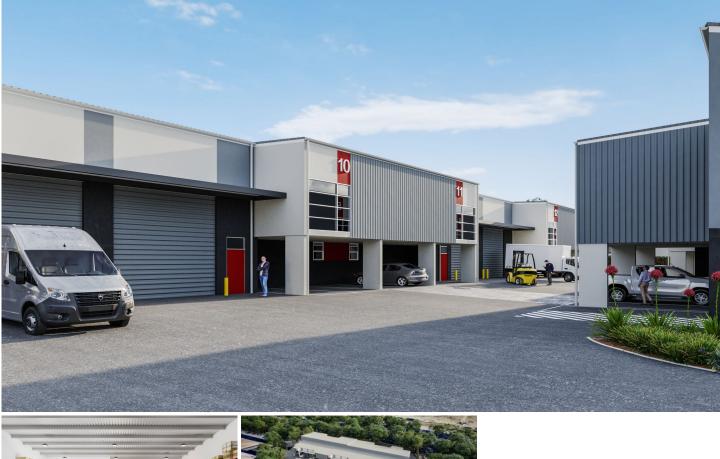

## 9/19 - 23 Doyle Avenue Unanderra NSW

2 🚘

Unit 9 - 184 sqm Warehouse / 55 sqm Mezzanine and 2 allocated car spaces

- \* Modern Tilt Up concrete design
- \* High Clearance roller doors with higher internal clearance
- \* Secure fenced and electric gated complex
- \* Multiple car spaces per unit and plenty of visitor parking
- \* Good vehicle access
- \* Close proximity to major arterial roads

\* Located in the industrial and commercial hub of Unanderra

\* 90 mins to Sydney / 10 Mins to Wollongong / 5 mins to Port Kembla.

| Туре          |
|---------------|
| Building Size |
| Land Size     |
| View          |