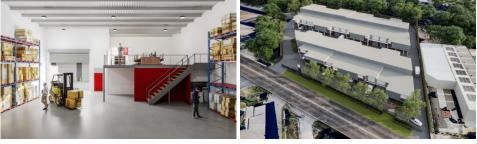

## 9/19 - 23 Doyle Avenue Unanderra NSW

2 🚘

Unit 9 - 184 sqm Warehouse / 55 sqm Mezzanine and 2 allocated car spaces

- \* Modern Tilt Up concrete design
- \* High Clearance roller doors with higher internal clearance
- \* Secure fenced and electric gated complex
- \* Multiple car spaces per unit and plenty of visitor parking
- \* Good vehicle access
- \* Close proximity to major arterial roads

\* Located in the industrial and commercial hub of Unanderra

\* 90 mins to Sydney / 10 Mins to Wollongong / 5 mins to Port Kembla.

| Туре          |
|---------------|
| Building Size |
| Land Size     |
| View          |