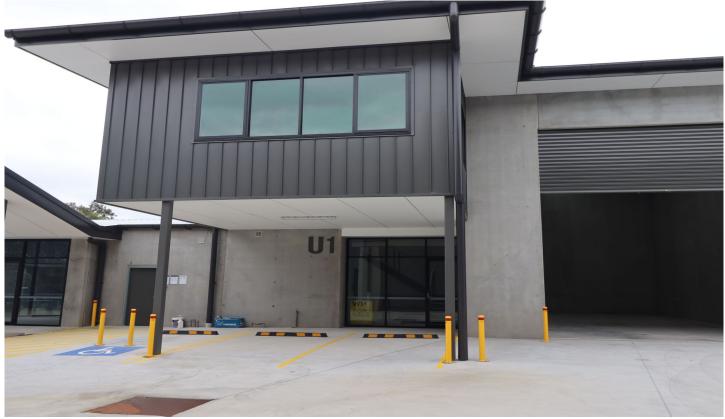

## 1/2 Indigo Loop Yallah NSW

- \* Brand NEW Industrial Unit For Sale!
- \* Leased for \$49,200 + GST + Outgoings
- \* Secured for 2 years with a 1-year extension option, ensuring predictable cash flow
- \* Modern tilt up design with internal enclosed office
- \* Office includes, gyprock walls, internal windows to warehouse, carpet throughout, A/C & Lighting
- \* Includes 2 undercover car spaces and high clearance electric roller doors
- \* Excellent truck access, ample visitor parking, and on-site cafe for tenant convenience.