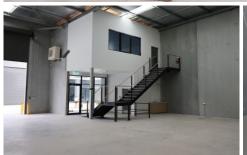

## 1/2 Indigo Loop Yallah NSW

- \* Brand NEW Industrial Unit For Sale!
- \* Leased for \$49,200 + GST + Outgoings
- \* Secured for 2 years with a 1-year extension option, ensuring predictable cash flow
- \* Modern tilt up design with internal enclosed office
- \* Office includes, gyprock walls, internal windows to warehouse, carpet throughout, A/C & Lighting
- \* Includes 2 undercover car spaces and high clearance electric roller doors
- \* Excellent truck access, ample visitor parking, and on-site cafe for tenant convenience.