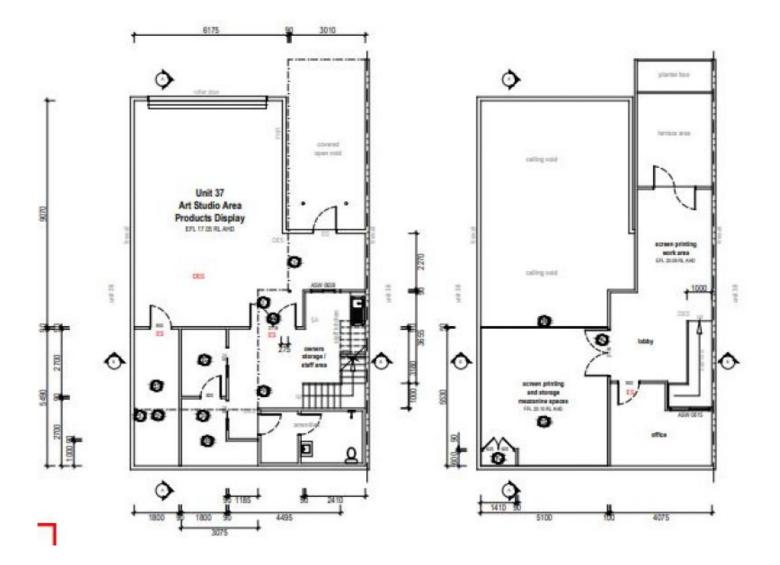

\* Desirable front of complex location facing North East

\* Mezzanine with hybrid timber flooring + tiled 15 m2 balcony

\* Upstairs includes sound proofed area with air conditioning - perfect for music or content creation

\* Ground floor includes storage rooms, kitchen, large open warehouse area and undercover car space

Ground floor accessible bathroom includes shower, \* amenities plus separate locker room