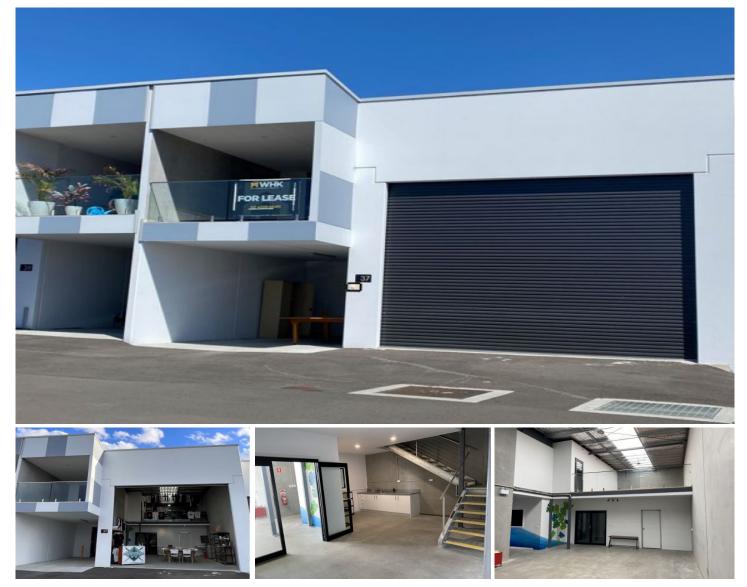

## 37/5-11 Waynote Place Unanderra NSW

1 🔁

\* As New Concrete Panel High Clearance Warehouse -Totalling 210 m2

\* Currently leased till Nov 2023 with 1 year option

\* Anticipated Rental return in November - \$39,500+GST + Outgoings(Over 5.2% Net return)

\* Desirable front of complex location facing North East

\* Mezzanine with hybrid timber flooring + tiled 15 m2 balcony

\* Upstairs includes sound proofed area with air conditioning - perfect for music or content creation

\* Ground floor includes storage rooms, kitchen, large open warehouse area and undercover car space

Ground floor accessible bathroom includes shower, \* amenities plus separate locker room