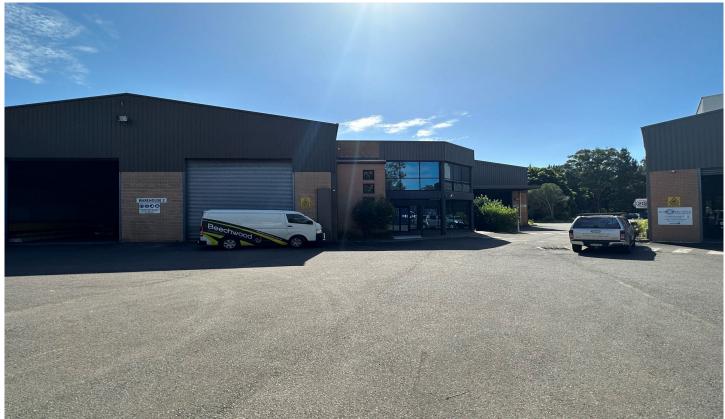

## 20-22 Rivulet Crescent Albion Park Rail NSW

- \* Situated in the Industrial Hub of Albion Park Rail
- \* Central to major arterial roads heading north to Wollongong and south to Shellharbour and the South Coast
- \* Excellent truck access with ample car parking spaces
- \* Fully secure site with fencing around boundaries
- \* Additional 1500 sqm hardstand area
- \* Strong rental returns, currently leased with options to 2024

Type : Industrial
Price : \$ 11,000,000
Building Size : 7025 sqm
Land Size : 1.591 ha

View : https://www.whkcommercial.com.au/sale

/nsw/wollongong-illawarra/albion-park-ra il/commercial/industrial/8045940