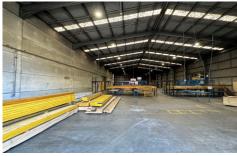

## 20-22 Rivulet Crescent Albion Park Rail NSW

- \* Situated in the Industrial Hub of Albion Park Rail
- \* Central to major arterial roads heading north to Wollongong and south to Shellharbour and the South Coast
- \* Excellent truck access with ample car parking spaces
- \* Fully secure site with fencing around boundaries
- \* Additional 1500 sqm hardstand area
- \* Strong rental returns, currently leased with options to 2024

Type : Industrial
Price : \$ 11,000,000
Building Size : 7025 sqm
Land Size : 1.591 ha

View : https://www.whkcommercial.com.au/sale

/nsw/wollongong-illawarra/albion-park-ra il/commercial/industrial/8045940