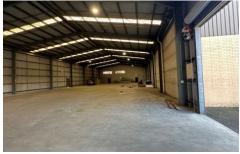

## 20-22 Rivulet Crescent Albion Park Rail NSW

- \* Situated in the Industrial Hub of Albion Park Rail
- \* Central to major arterial roads heading north to Wollongong and south to Shellharbour and the South Coast
- \* Excellent truck access with ample car parking spaces
- \* Fully secure site with fencing around boundaries
- \* Additional 1500 sqm hardstand area
- \* Strong rental returns, currently leased with options to 2024

Type : Industrial
Price : \$ 11,000,000
Building Size : 7025 sqm
Land Size : 1.591 ha

View : https://www.whkcommercial.com.au/sale

/nsw/wollongong-illawarra/albion-park-ra il/commercial/industrial/8045940