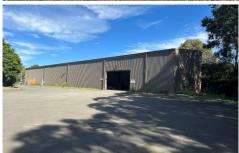

## 20-22 Rivulet Crescent Albion Park Rail NSW

- \* Situated in the Industrial Hub of Albion Park Rail
- \* Central to major arterial roads heading north to Wollongong and south to Shellharbour and the South Coast
- \* Excellent truck access with ample car parking spaces
- \* Fully secure site with fencing around boundaries
- \* Additional 1500 sqm hardstand area
- \* Strong rental returns, currently leased with options to 2024

Type : Industrial
Price : \$ 11,000,000
Building Size : 7025 sqm
Land Size : 1.591 ha

View : https://www.whkcommercial.com.au/sale

/nsw/wollongong-illawarra/albion-park-ra il/commercial/industrial/8045940