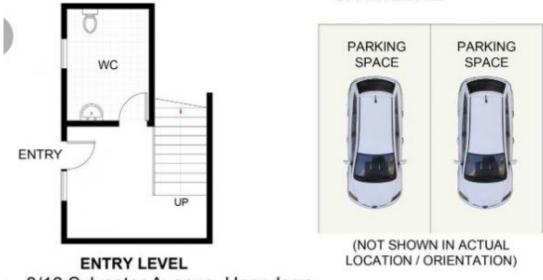

## 3/10 - 12 Sylvester Avenue Unanderra NSW

- \* 96sqm warehouse and 86 sqm office approximately
- \* Fully fenced and secure complex
- \* Dual street frontages Sylvester Ave & Princes Highway
- \* Modern tilt up concrete panel construction
- \* 2 undercover car spaces, NBN and access to three phase power
  \* Great Investment or Owner /Occupy opportunity