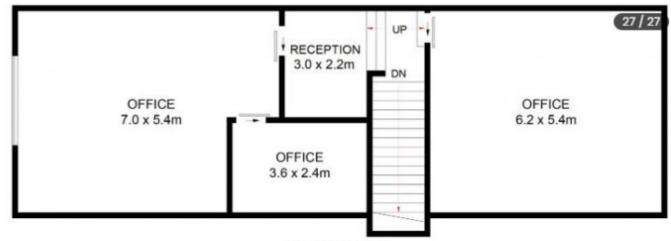

## 3/10 - 12 Sylvester Avenue Unanderra NSW

- \* 96sqm warehouse and 86 sqm office approximately
- \* Fully fenced and secure complex
- \* Dual street frontages Sylvester Ave & Princes Highway
- \* Modern tilt up concrete panel construction
- \* 2 undercover car spaces, NBN and access to three phase power
  \* Great Investment or Owner /Occupy opportunity



Type : Industrial Building Size: 182 sqm

View : https://www.whkcommercial.com.au/sale

/nsw/wollongong-illawarra/unanderra/commercial/industrial/8045941



Harry Stefanou 02 4229 6640



## **UPPER LEVEL**



3/10 Sylvester Avenue, Unanderra