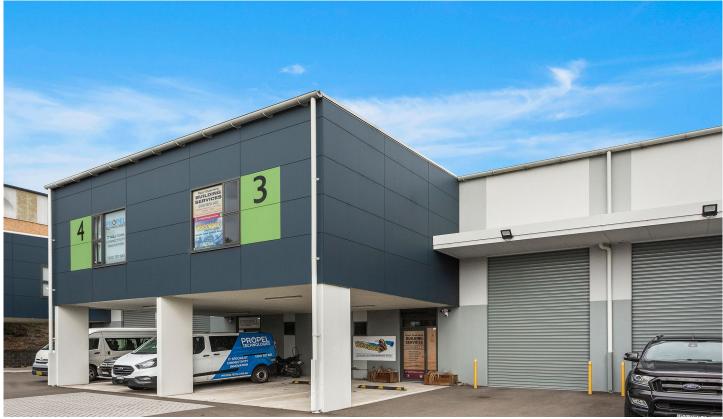

## 3/10 - 12 Sylvester Avenue Unanderra NSW

- \* 96sqm warehouse and 86 sqm office approximately
- \* Fully fenced and secure complex
- \* Dual street frontages Sylvester Ave & Princes Highway
- \* Modern tilt up concrete panel construction
- \* 2 undercover car spaces, NBN and access to three phase power
  \* Great Investment or Owner /Occupy opportunity

Type : Industrial Building Size: 182 sqm

View : https://www.whkcommercial.com.au/sale

/nsw/wollongong-illawarra/unanderra/commercial/industrial/8045941

Harry Stefanou 02 4229 6640