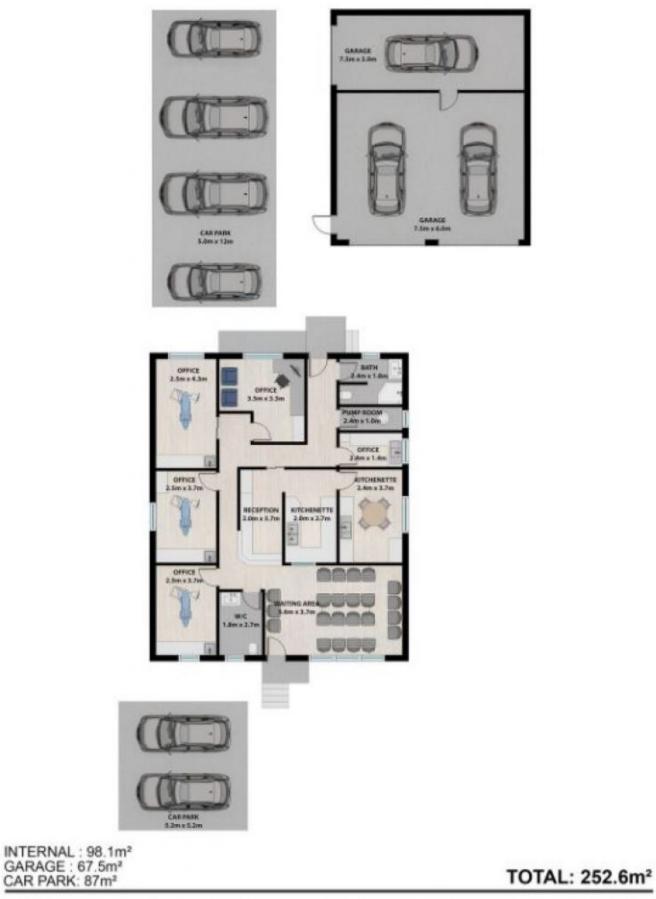

## **102 Shellharbour Road Warilla NSW**

\* Recently used as Dental Surgery with reception and disable access

\* Six off street parking spaces Plus large 7.5m x 9m three car garage

\* 727m2 freehold property directly opposite Warilla Grove **Shopping Centre** 

Ideal for Medical Suites, Consult rooms, Law or Accounting firms. (STCA)

- \* High exposure to six lane major road
- \* 4 x Consultation rooms + Reception + Large waiting room
- \* 2 x staff kitchen areas + staff toilet and showers
- \* Ducted Air Conditioning throughout
- \* Disabled amenities

## Туре

- Price Building Size : 98 sqm Land Size

: Healthcare

: \$ 785,000

- : 727 sam
- View
- : https://www.whkcommercial.com.au/sale /nsw/wollongong-illawarra/warilla/comm ercial/healthcare/8045942

**Tony Moschella** 