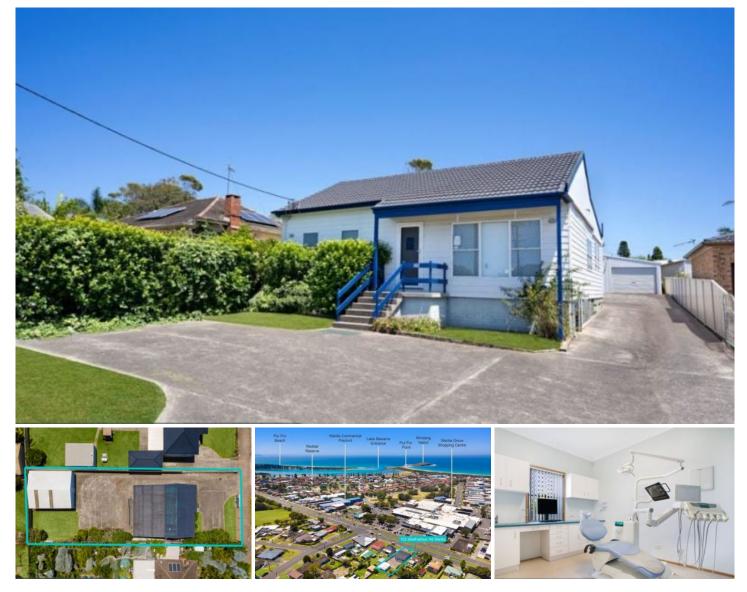

## **102 Shellharbour Road Warilla NSW**

\* Recently used as Dental Surgery with reception and disable access

\* Six off street parking spaces Plus large 7.5m x 9m three car garage

\* 727m2 freehold property directly opposite Warilla Grove **Shopping Centre** 

Ideal for Medical Suites, Consult rooms, Law or Accounting firms. (STCA)

- \* High exposure to six lane major road
- \* 4 x Consultation rooms + Reception + Large waiting room
- \* 2 x staff kitchen areas + staff toilet and showers
- \* Ducted Air Conditioning throughout
- \* Disabled amenities

## Туре

- Price Building Size : 98 sqm Land Size

: Healthcare

: \$ 785,000

- : 727 sam
- View
- : https://www.whkcommercial.com.au/sale /nsw/wollongong-illawarra/warilla/comm ercial/healthcare/8045942

**Tony Moschella** 