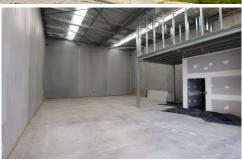

## 16/ Indigo Loop Yallah NSW

- \* Industrial Units For Sale!
- \* Construction commenced and scheduled for completion Q2/3 2023
- \* Modern tilt up design with internal mezzanine
- \* Includes 2 undercover car spaces and high clearance electric roller doors
- \* Excellent truck access, plenty of visitor parking, onsite Cafe
- \* Largest Unit in complex Unit 6 350 sqm (Warehouse