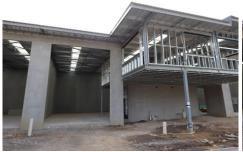

## 16/ Indigo Loop Yallah NSW

- \* Industrial Units For Sale!
- \* Construction commenced and scheduled for completion Q2/3 2023
- \* Modern tilt up design with internal mezzanine
- \* Includes 2 undercover car spaces and high clearance electric roller doors
- \* Excellent truck access, plenty of visitor parking, onsite Cafe
- \* Largest Unit in complex Unit 6 350 sqm (Warehouse