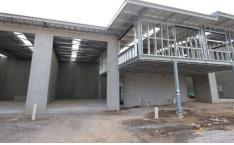

## 16/ Indigo Loop Yallah NSW

- \* Industrial Units For Sale!
- \* Construction commenced and scheduled for completion Q2/3 2023
- \* Modern tilt up design with internal mezzanine
- \* Includes 2 undercover car spaces and high clearance electric roller doors
- \* Excellent truck access, plenty of visitor parking, onsite Cafe
- \* Largest Unit in complex Unit 6 350 sqm (Warehouse