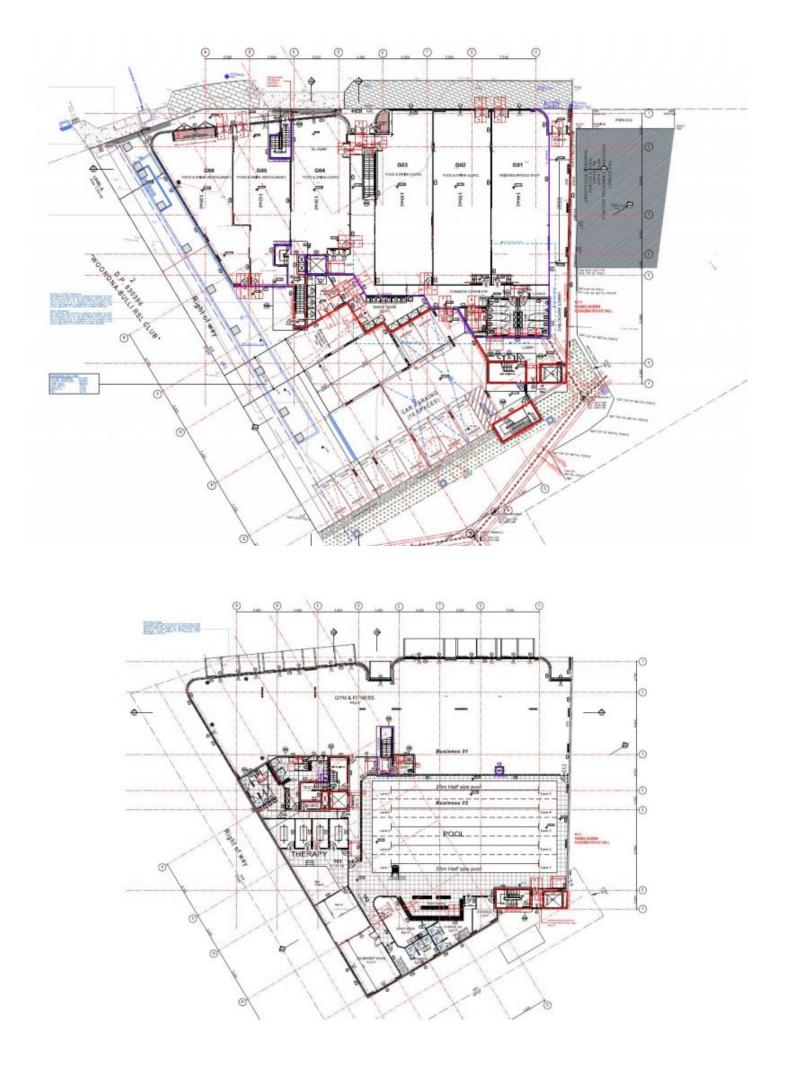

## 429 Princes Highway Woonona NSW

- \* 2,263 sqm level block of land
- \* 3,830 sqm of Nett Lettable Area in approved DA
- \* DA Approved for multiple level development featuring:
  - \* 6 retail space ranging from 112 sqm 150sqm
- \* Indoor 25m swimming pool with gymnasium and health \* 92 place 0 - 6 year old childcare centre

  - \* Basement parking for 100 vehicles
- \* Excellent location adjoining Woonona Bulli RSL
- \* Great signage and exposure along Princes Highway
- \* Full DA Approval and Plans available on request

Type : Development **Price** : \$ 4,200,000 Building Size: 3830 sqm Land Size : 2263 sqm