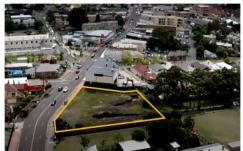

## 429 Princes Highway Woonona NSW

- \* 2,263 sqm level block of land
- \* 3,830 sqm of Nett Lettable Area in approved DA
- \* DA Approved for multiple level development featuring:
  - \* 6 retail space ranging from 112 sqm 150sqm
- \* Indoor 25m swimming pool with gymnasium and health \* 92 place 0 - 6 year old childcare centre

  - \* Basement parking for 100 vehicles
- \* Excellent location adjoining Woonona Bulli RSL
- \* Great signage and exposure along Princes Highway
- \* Full DA Approval and Plans available on request

Type : Development **Price** : \$ 4,200,000 Building Size: 3830 sqm Land Size : 2263 sqm