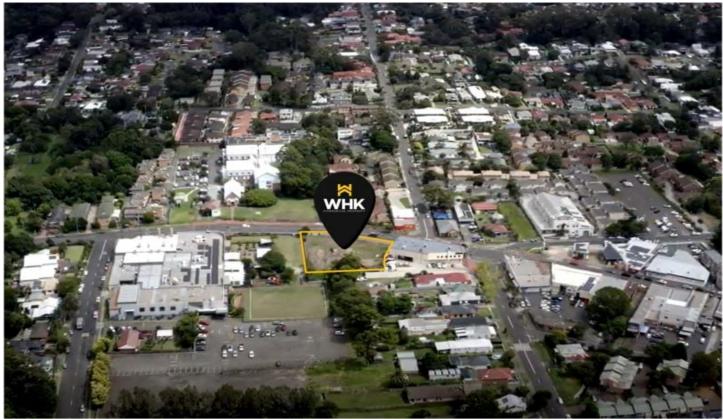

## 429 Princes Highway Woonona NSW

- \* 2,263 sqm level block of land
- \* 3,830 sqm of Nett Lettable Area in approved DA
- \* DA Approved for multiple level development featuring:
  - \* 6 retail space ranging from 112 sqm 150sqm
- \* Indoor 25m swimming pool with gymnasium and health \* 92 place 0 - 6 year old childcare centre

  - \* Basement parking for 100 vehicles
- \* Excellent location adjoining Woonona Bulli RSL
- \* Great signage and exposure along Princes Highway
- \* Full DA Approval and Plans available on request

Type : Development **Price** : \$ 4,200,000 Building Size: 3830 sqm Land Size : 2263 sqm