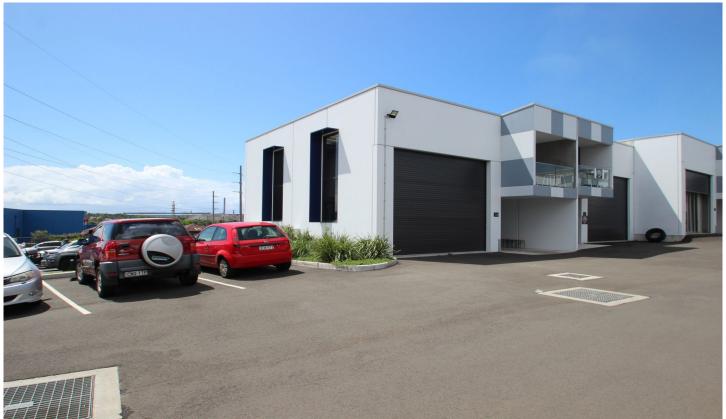

## 33 & 34/7 Waynote Place Unanderra NSW

- \* Rare Opportunity to buy One or Two Near New Industrial Warehouses side by side in highly sort after Business Complex
- \* Each is 148m2 in size. (100m2 ground level and 48m2 Mezzanine/balcony)
- \* Favorably positioned at the front of the complex near on site cafe and over 50 visitor car spaces
- \* Each unit comes with one dedicated car space directly at front of unit
- \* Both Units tenanted representing close to 5% net returns
- \* Gated Secure Complex with Semi Trailer Access
- \* 3 Phase power and NBN
- \* Newly Constructed tilt panel 2021 completed