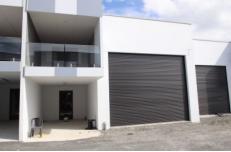

## 33 & 34/7 Waynote Place Unanderra NSW

- \* Rare Opportunity to buy One or Two Near New Industrial Warehouses side by side in highly sort after Business Complex
- \* Each is 148m2 in size. (100m2 ground level and 48m2 Mezzanine/balcony)
- \* Favorably positioned at the front of the complex near on site cafe and over 50 visitor car spaces
- \* Each unit comes with one dedicated car space directly at front of unit
- \* Both Units tenanted representing close to 5% net returns
- \* Gated Secure Complex with Semi Trailer Access
- \* 3 Phase power and NBN
- \* Newly Constructed tilt panel 2021 completed