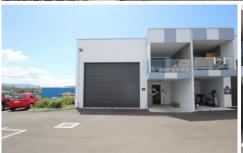

## 33 & 34/7 Waynote Place Unanderra NSW

- \* Rare Opportunity to buy One or Two Near New Industrial Warehouses side by side in highly sort after Business Complex
- \* Each is 148m2 in size. (100m2 ground level and 48m2 Mezzanine/balcony)
- \* Favorably positioned at the front of the complex near on site cafe and over 50 visitor car spaces
- \* Each unit comes with one dedicated car space directly at front of unit
- \* Both Units tenanted representing close to 5% net returns
- \* Gated Secure Complex with Semi Trailer Access
- \* 3 Phase power and NBN
- \* Newly Constructed tilt panel 2021 completed