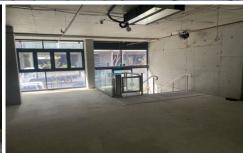

## G1/38 Atchison Street Wollongong NSW

- \* New long term tenant with 5 x 5 year lease 6% Net yield
- \* Tenant pays all outgoings
- \* Established cafe operator with premium fit out commencing soon
- \* Approx 79m2 Ground Floor space with Disabled Access
- \* Ducted Air Conditioning and access to amenities
- \* Includes 2 x basement car spaces
- \* Only 500m from Wollongong Railway Station
- \* Only 700m from Wollongong Central shopping centre and Mall