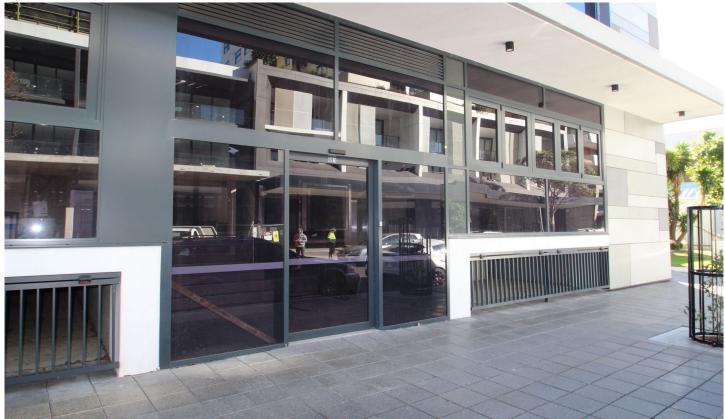

## G1/38 Atchison Street Wollongong NSW

- \* New long term tenant with 5 x 5 year lease 6% Net yield
- \* Tenant pays all outgoings
- \* Established cafe operator with premium fit out commencing soon
- \* Approx 79m2 Ground Floor space with Disabled Access
- \* Ducted Air Conditioning and access to amenities
- \* Includes 2 x basement car spaces
- \* Only 500m from Wollongong Railway Station
- \* Only 700m from Wollongong Central shopping centre and Mall