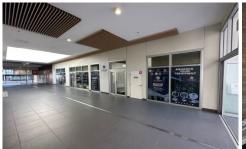

## G12/132 Corrimal Street Wollongong NSW

- \* Prime CBD location with excellent passer by vehicle and foot traffic
- \* 118 m2 space spread over two levels with parking allocation for 2 vehicles
- \* Fully tenanted with new Lease in place until August 2026
- \* Currently fit out with office / consult rooms and gym floor
- \* Returning Rental Income of \$45,000 + GST (+ usage and set outgoings)

Type : Retail

Price : Offers above \$780,000

Building Size: 118 sqm

View : https://www.whkcommercial.com.au/sale

/nsw/wollongong-illawarra/wollongong/c

ommercial/retail/8045950

Mark Marinelli 02 4229 6640

Harry Stefanou 02 4229 6640