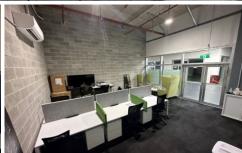

## G12/132 Corrimal Street Wollongong NSW

- \* Prime CBD location with excellent passer by vehicle and foot traffic
- \* 118 m2 space spread over two levels with parking allocation for 2 vehicles
- \* Fully tenanted with new Lease in place until August 2026
- \* Currently fit out with office / consult rooms and gym floor
- \* Returning Rental Income of \$45,000 + GST (+ usage and set outgoings)

Type : Retail

Price : Offers above \$780,000

Building Size: 118 sqm

View : https://www.whkcommercial.com.au/sale

/nsw/wollongong-illawarra/wollongong/c

ommercial/retail/8045950

Mark Marinelli 02 4229 6640

Harry Stefanou 02 4229 6640