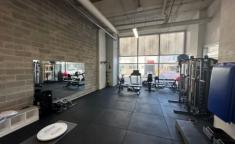

## G12/132 Corrimal Street Wollongong NSW

- \* Prime CBD location with excellent passer by vehicle and foot traffic
- \* 118 m2 space spread over two levels with parking allocation for 2 vehicles
- \* Fully tenanted with new Lease in place until August 2026
- \* Currently fit out with office / consult rooms and gym floor
- \* Returning Rental Income of \$45,000 + GST (+ usage and set outgoings)

Type : Retail

Price : Offers above \$780,000

Building Size: 118 sqm

View : https://www.whkcommercial.com.au/sale

/nsw/wollongong-illawarra/wollongong/c

ommercial/retail/8045950

Mark Marinelli 02 4229 6640

Harry Stefanou 02 4229 6640