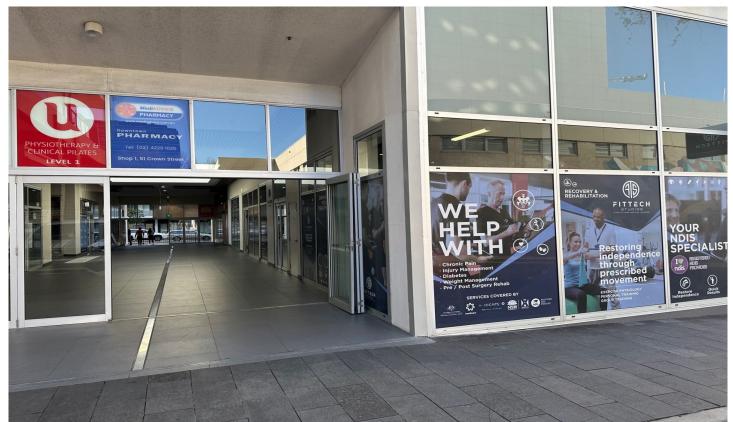

## G12/132 Corrimal Street Wollongong NSW

- \* Prime CBD location with excellent passer by vehicle and foot traffic
- \* 118 m2 space spread over two levels with parking allocation for 2 vehicles
- \* Fully tenanted with new Lease in place until August 2026
- \* Currently fit out with office / consult rooms and gym floor
- \* Returning Rental Income of \$45,000 + GST (+ usage and set outgoings)

Type : Retail

Price : Offers above \$780,000

Building Size: 118 sqm

View : https://www.whkcommercial.com.au/sale

/nsw/wollongong-illawarra/wollongong/c

ommercial/retail/8045950

Mark Marinelli 02 4229 6640

Harry Stefanou 02 4229 6640