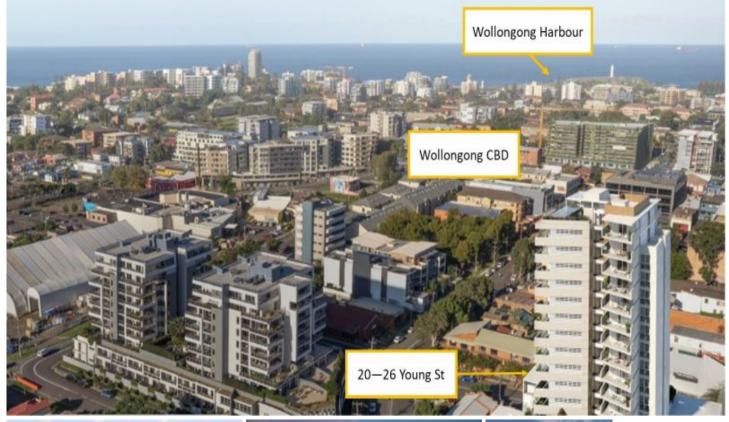

## G02/20 - 26 Young Street Wollongong NSW

- \* Suite G02 176 sqm with full glass frontage to Young St
- \* Warm Shell inclusive of Male/Female amenities, Air Conditioning, lighting and dropped ceiling and carpet throughout
- \* Dual access from Young St and separate Commercial Lobby
- \* Allocated Car Spaces in Basement Level 1
- \* Located within the innovative and luxurious Novello development
- \* Centrally located within Wollongong CBD
- \* Close to everything public transport, medical providers and hospitals, university and the Business hub of Wollongong
- \* Ideal location for consulting and professional suites