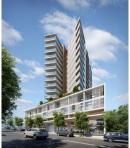

## G02/20 - 26 Young Street Wollongong NSW

- \* Suite G02 176 sqm with full glass frontage to Young St
- \* Warm Shell inclusive of Male/Female amenities, Air Conditioning, lighting and dropped ceiling and carpet throughout
- \* Dual access from Young St and separate Commercial Lobby
- \* Allocated Car Spaces in Basement Level 1
- \* Located within the innovative and luxurious Novello development
- \* Centrally located within Wollongong CBD
- \* Close to everything public transport, medical providers and hospitals, university and the Business hub of Wollongong
- \* Ideal location for consulting and professional suites