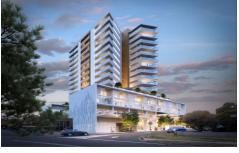

## G02/20 - 26 Young Street Wollongong NSW

- \* Suite G02 176 sqm with full glass frontage to Young St
- \* Warm Shell inclusive of Male/Female amenities, Air Conditioning, lighting and dropped ceiling and carpet throughout
- \* Dual access from Young St and separate Commercial Lobby
- \* Allocated Car Spaces in Basement Level 1
- \* Located within the innovative and luxurious Novello development
- \* Centrally located within Wollongong CBD
- \* Close to everything public transport, medical providers and hospitals, university and the Business hub of Wollongong
- \* Ideal location for consulting and professional suites