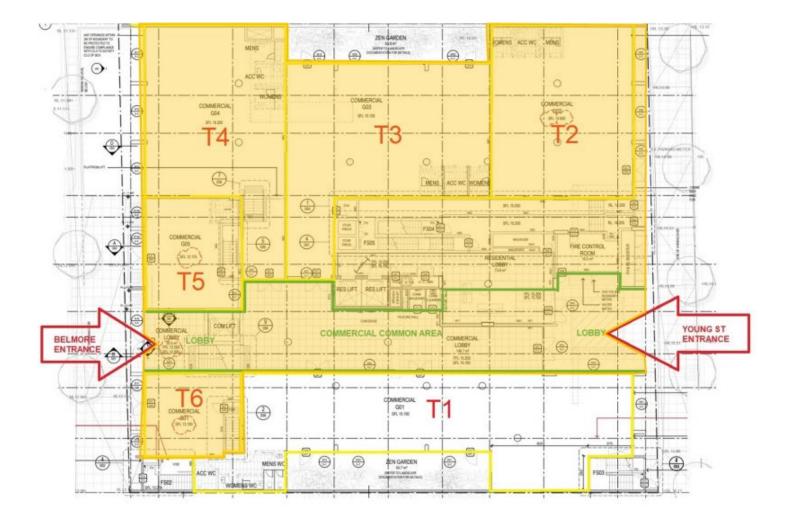

## G01/20 - 26 Young Street Wollongong NSW

\* Suite G01 - 340 sqm with a private Zen Garden (55m2),

\* Dual access from Young St and separate Commercial Lobby

\* Allocated Car Spaces in Basement Level 1

\* Located within the innovative and luxurious Novello development