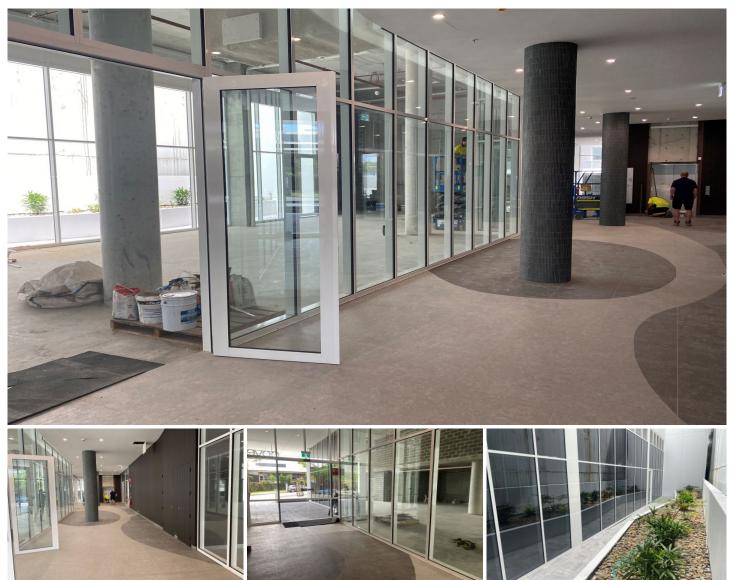

## G01/20 - 26 Young Street Wollongong NSW

\* Suite G01 - 340 sqm with a private Zen Garden (55m2),

\* Dual access from Young St and separate Commercial Lobby

\* Allocated Car Spaces in Basement Level 1

\* Located within the innovative and luxurious Novello development

\* Centrally located within Wollongong CBD

\* Close to everything - public transport, medical providers and hospitals, university and the Business hub of Wollongong

\* Ideal location for consulting and professional suites