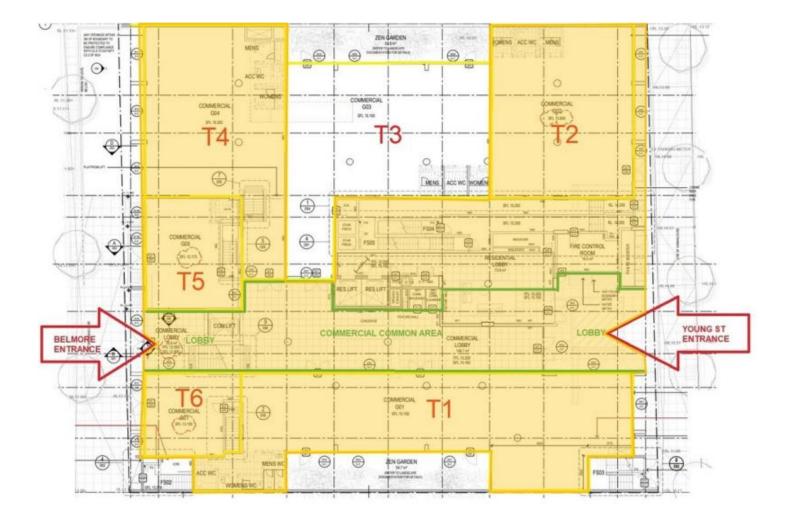

## G03/20 - 26 Young Street Wollongong NSW

\* Suite G03 - 288 sqm with full glass frontage to Young St \* Includes Zen Garden Courtyard (approx 59 sqm),

Male/Female amenities, Air Conditioning

\* Access from Commercial Lobby

\* Allocated Car Spaces in Basement Level 1

\* Located within the innovative and luxurious Novello development

\* Centrally located within Wollongong CBD

\* Close to everything - public transport, medical providers and hospitals, university and the Business hub of Wollongong

\* Ideal location for consulting and professional suites

Туре

4 🕰

Price

Building Size : 288 sqm Land Size

View

: 288 sam

: Offices