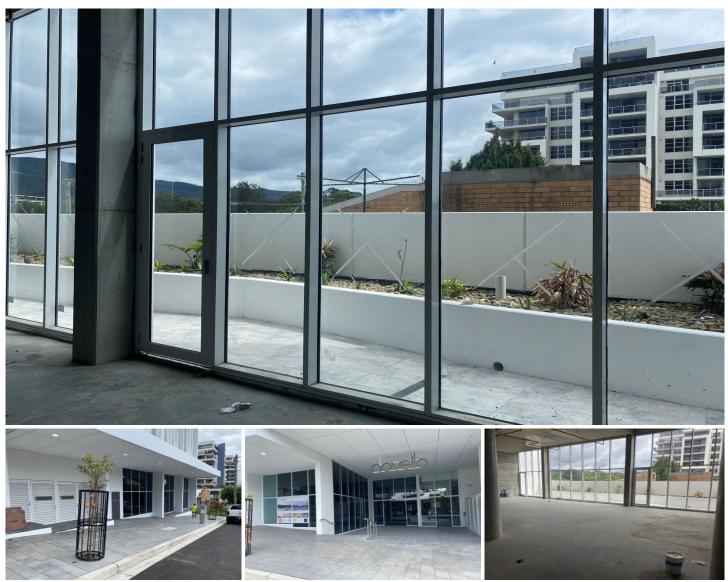

## G03/20 - 26 Young Street Wollongong NSW

\* Suite G03 - 288 sqm with full glass frontage to Young St \* Includes Zen Garden Courtyard (approx 59 sqm),

Male/Female amenities, Air Conditioning

\* Access from Commercial Lobby

\* Allocated Car Spaces in Basement Level 1

\* Located within the innovative and luxurious Novello development

\* Centrally located within Wollongong CBD

\* Close to everything - public transport, medical providers and hospitals, university and the Business hub of Wollongong

\* Ideal location for consulting and professional suites

Туре

4 🕰

Price

Building Size : 288 sqm Land Size

View

: 288 sam

: Offices