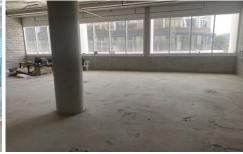

## G04/20 - 26 Young Street Wollongong NSW

- \* Suite G04 194 sqm with full glass frontage Belmore Street
- \* Male/Female amenities, + Air Conditioning
- \* Access from Commercial Lobby with allocated Car Spaces in Basement
- \* Located within the innovative and luxurious Novello development
- \* Centrally located within Wollongong CBD
- \* Close to everything public transport, medical providers and hospitals, university and the Business hub of Wollongong
- \* Ideal location for consulting and professional suites