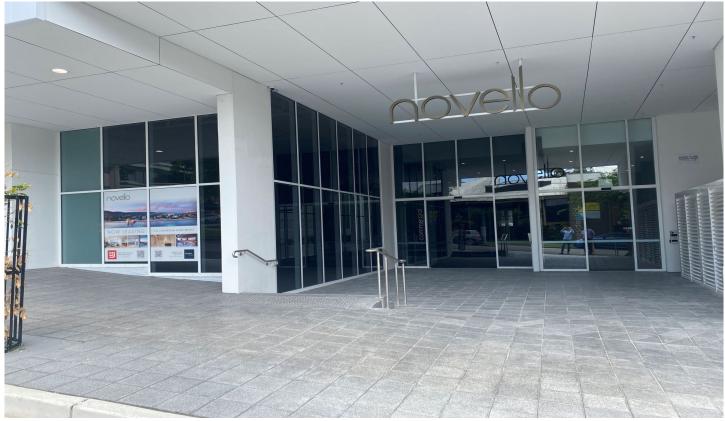

## G04/20 - 26 Young Street Wollongong NSW

- \* Suite G04 194 sqm with full glass frontage Belmore Street
- \* Male/Female amenities, + Air Conditioning
- \* Access from Commercial Lobby with allocated Car Spaces in Basement
- \* Located within the innovative and luxurious Novello development
- \* Centrally located within Wollongong CBD
- \* Close to everything public transport, medical providers and hospitals, university and the Business hub of Wollongong
- \* Ideal location for consulting and professional suites