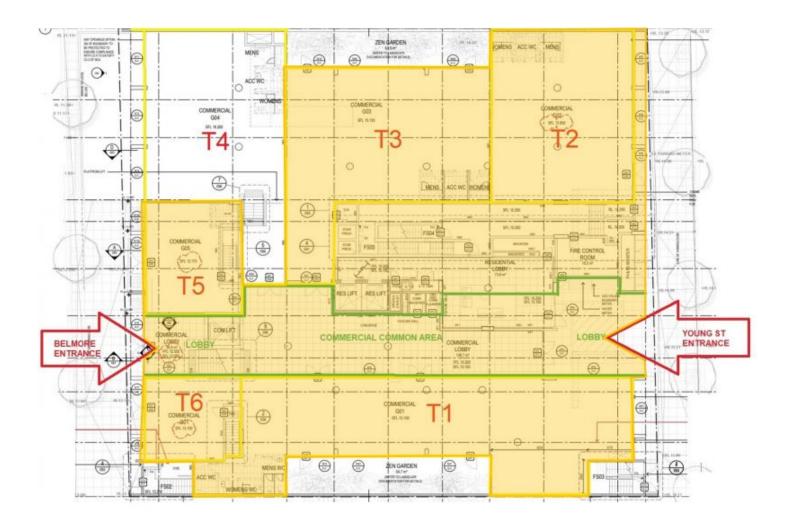

## G04/20 - 26 Young Street Wollongong NSW

- \* Suite G04 194 sqm with full glass frontage Belmore Street
- \* Male/Female amenities, + Air Conditioning
- \* Access from Commercial Lobby with allocated Car Spaces in Basement
- \* Located within the innovative and luxurious Novello development
- \* Centrally located within Wollongong CBD
- \* Close to everything public transport, medical providers and hospitals, university and the Business hub of Wollongong
- \* Ideal location for consulting and professional suites