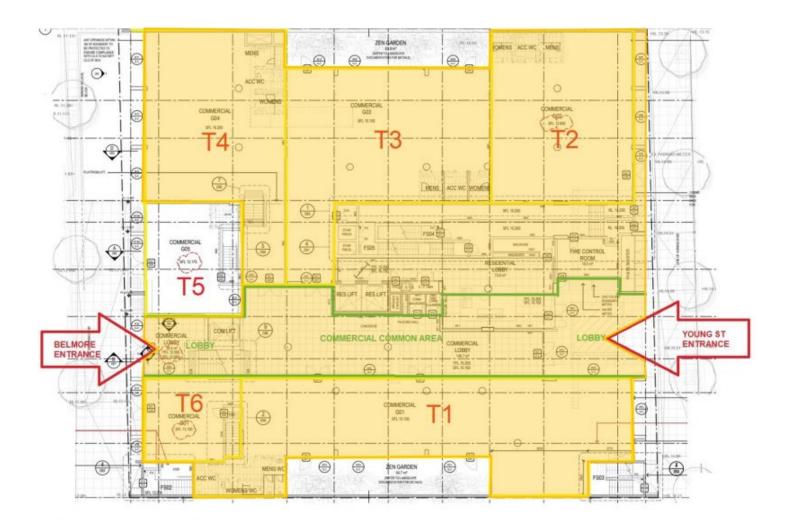

## G05/20 - 26 Young Street Wollongong NSW

- \* Suite G05 73 sqm with full glass frontage to Belmore St
- \* Access to Commercial Lobby from Belmore St with 2 x allocated Car Spaces in Basement.
- \* Located within the innovative and luxurious Novello development
- \* Centrally located within Wollongong CBD
- \* Close to everything public transport, medical providers and hospitals, university and the Business hub of Wollongong.
- \* Ideal location for consulting and professional suites