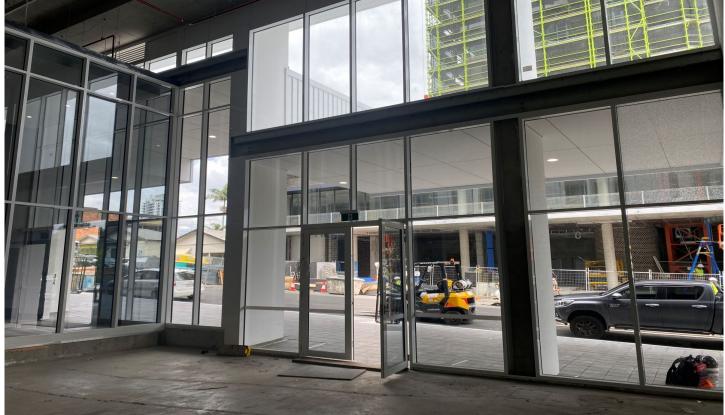

## G05/20 - 26 Young Street Wollongong NSW

- \* Suite G05 73 sqm with full glass frontage to Belmore St
- \* Access to Commercial Lobby from Belmore St with 2 x allocated Car Spaces in Basement.
- \* Located within the innovative and luxurious Novello development
- \* Centrally located within Wollongong CBD
- \* Close to everything public transport, medical providers and hospitals, university and the Business hub of Wollongong.
- \* Ideal location for consulting and professional suites