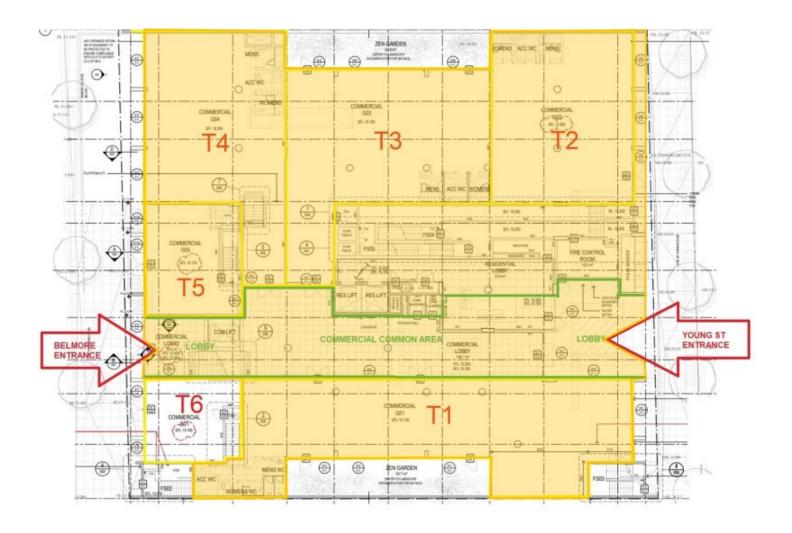

## G06/20 - 26 Young Street Wollongong NSW

- \* Suite G06 54 sqm with full glass frontage to Belmore St
- \* Dual Access from Commercial Lobby and Belmore St
- \* Allocated Car Spaces in Basement Level 1
- \* Located within the innovative and luxurious Novello development
- \* Centrally located within Wollongong CBD
- \* Close to everything public transport, medical providers and hospitals, university and the Business hub of Wollongong
- \* Ideal location for consulting and professional suites