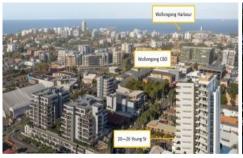

## G06/20 - 26 Young Street Wollongong NSW

- \* Suite G06 54 sqm with full glass frontage to Belmore St
- \* Dual Access from Commercial Lobby and Belmore St
- \* Allocated Car Spaces in Basement Level 1
- \* Located within the innovative and luxurious Novello development
- \* Centrally located within Wollongong CBD
- \* Close to everything public transport, medical providers and hospitals, university and the Business hub of Wollongong
- \* Ideal location for consulting and professional suites