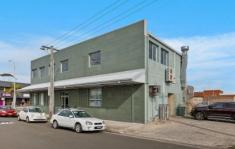

## 21 George Street Warilla NSW

- \* 348 sqm site with two storey building, rear parking with side street and rear lane access
- \* Fully tenanted with brand new leases confirmed to 2026 with further options extending to 2029
- \* Building currently fitted out with Pizzeria on ground floor and Office Suites on first floor
- \* Located along the main promenade to beach within Warilla
- \* Surrounded by Retail and Office buildings all tenanted
- \* Presenting a valuable addition to any investors portfolio with passing rent at \$99,800 + GST
- \* Contact your agent today!

Type : Offices
Building Size : 450 sqm
Land Size : 348 sqm

View : https://www.whkcommercial.com.au/sale

/nsw/wollongong-illawarra/warilla/comm

ercial/offices/8045960

Harry Stefanou 02 4229 6640

Mark Marinelli 02 4229 6640