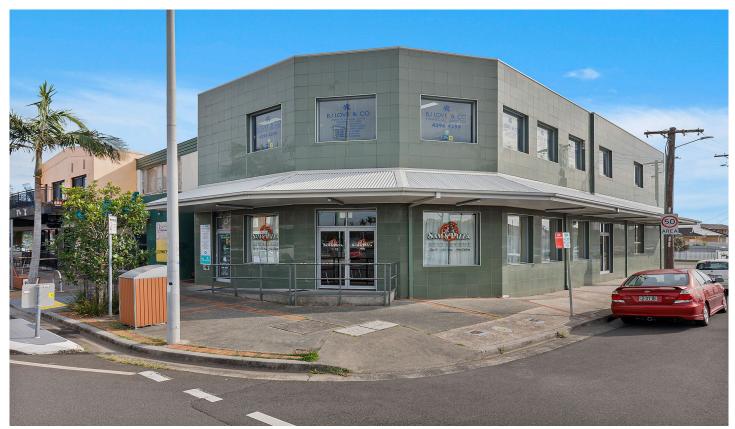

## 21 George Street Warilla NSW

- \* 348 sqm site with two storey building, rear parking with side street and rear lane access
- \* Fully tenanted with brand new leases confirmed to 2026 with further options extending to 2029
- \* Building currently fitted out with Pizzeria on ground floor and Office Suites on first floor
- \* Located along the main promenade to beach within Warilla
- \* Surrounded by Retail and Office buildings all tenanted
- \* Presenting a valuable addition to any investors portfolio with passing rent at \$99,800 + GST
- \* Contact your agent today!

Type : Offices
Building Size : 450 sqm
Land Size : 348 sqm

View : https://www.whkcommercial.com.au/sale

/nsw/wollongong-illawarra/warilla/comm

ercial/offices/8045960

Harry Stefanou 02 4229 6640

Mark Marinelli 02 4229 6640