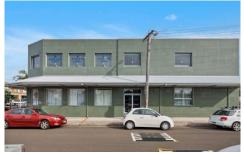

## 21 George Street Warilla NSW

- \* 348 sqm site with two storey building, rear parking with side street and rear lane access
- \* Fully tenanted with brand new leases confirmed to 2026 with further options extending to 2029
- \* Building currently fitted out with Pizzeria on ground floor and Office Suites on first floor
- \* Located along the main promenade to beach within Warilla
- \* Surrounded by Retail and Office buildings all tenanted
- \* Presenting a valuable addition to any investors portfolio with passing rent at \$99,800 + GST
- \* Contact your agent today!

Type : Offices
Building Size : 450 sqm
Land Size : 348 sqm

View : https://www.whkcommercial.com.au/sale

/nsw/wollongong-illawarra/warilla/comm

ercial/offices/8045960

Harry Stefanou 02 4229 6640

Mark Marinelli 02 4229 6640