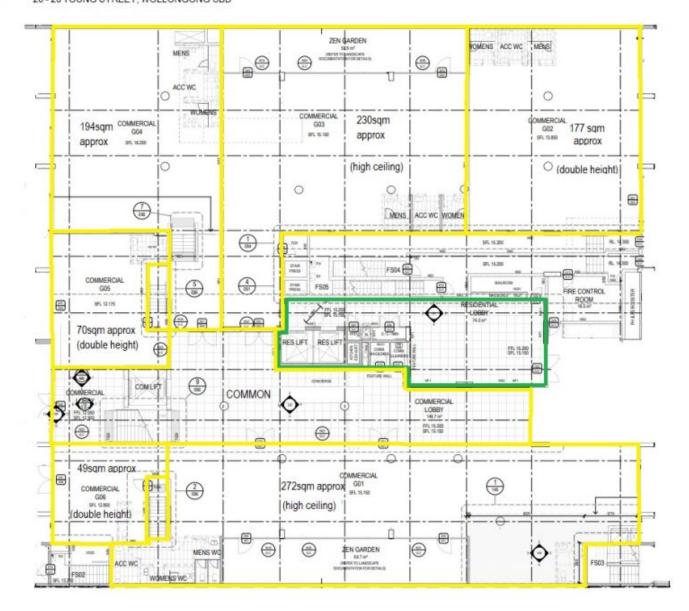

## 20 - 26 Young Street Wollongong NSW

- \* Choice of two suites 203 sqm or 238 sqm
- \* Located within the innovative and luxurious Novello development
- \* Centrally located within Wollongong CBD
- \* Close to everything Public Transport, Medical Providers and Hospitals, University and the Business Hub of Wollongong
- \* Ideal location for consulting and professional suites

Type : Offices

Price : Price on Application

Building Size: 203 sqm

View: https://www.whkcommercial.com.au/sale

/nsw/wollongong-illawarra/wollongong/c

ommercial/offices/8045961

Tony Moschella 02 4229 6640

Harry Stefanou 02 4229 6640