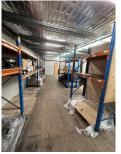

## 6/50 Montague Street North Wollongong NSW

- \* Located in the North Wollongong Commercial district
- \* 171sqm warehouse with additional Mezzanine / office space
- \* High clearance roller door and Custom inbuilt Storage and Freezer (can be removed if required)
- \* Located within secure gated complex including 1 car space and plenty of customer parking
- \* Ideal for owner occupier/ small business operator or great investment opportunity