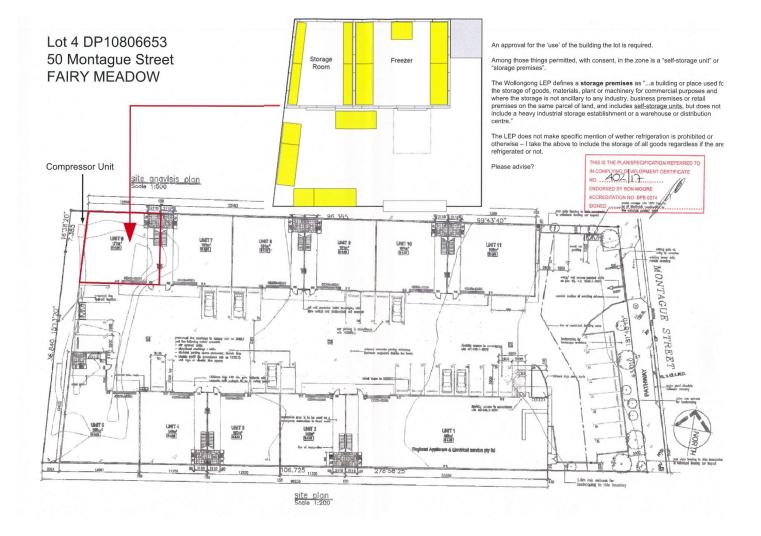

## 6/50 Montague Street North Wollongong NSW

- \* Located in the North Wollongong Commercial district
- \* 171sqm warehouse with additional Mezzanine / office space
- \* High clearance roller door and Custom inbuilt Storage and Freezer (can be removed if required)
- \* Located within secure gated complex including 1 car space and plenty of customer parking
- \* Ideal for owner occupier/ small business operator or great investment opportunity