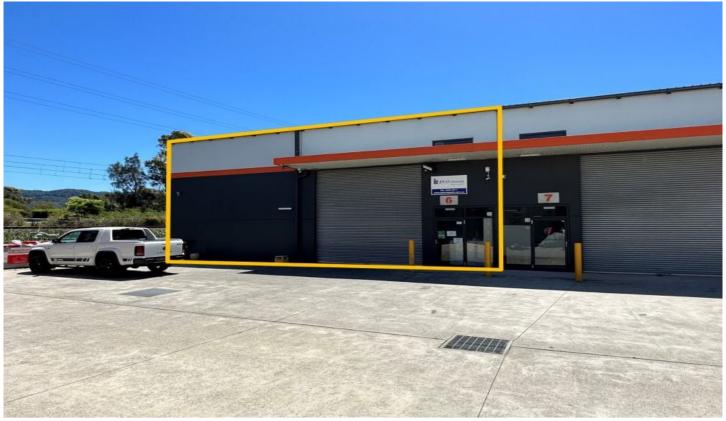

## 6/50 Montague Street North Wollongong NSW

- \* Located in the North Wollongong Commercial district
- \* 171sqm warehouse with additional Mezzanine / office space
- \* High clearance roller door and Custom inbuilt Storage and Freezer (can be removed if required)
- \* Located within secure gated complex including 1 car space and plenty of customer parking
- \* Ideal for owner occupier/ small business operator or great investment opportunity