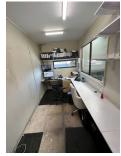

## 6/50 Montague Street North Wollongong NSW

- \* Located in the North Wollongong Commercial district
- \* 171sqm warehouse with additional Mezzanine / office space
- \* High clearance roller door and Custom inbuilt Storage and Freezer (can be removed if required)
- \* Located within secure gated complex including 1 car space and plenty of customer parking
- \* Ideal for owner occupier/ small business operator or great investment opportunity