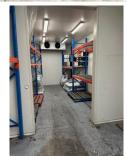

## 6/50 Montague Street North Wollongong NSW

- \* Located in the North Wollongong Commercial district
- \* 171sqm warehouse with additional Mezzanine / office space
- \* High clearance roller door and Custom inbuilt Storage and Freezer (can be removed if required)
- \* Located within secure gated complex including 1 car space and plenty of customer parking
- \* Ideal for owner occupier/ small business operator or great investment opportunity