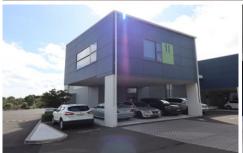

## 11/10-12 Sylvester Avenue Unanderra NSW

- \* Warehouse 96 sqm, Mezzanine Area 72 sqm
- \* Secure gated complex with two street access and drive through access
- \* Modern Tilt Up Design, High Ceiling & Electric Roller Door Clearance
- \* Bathroom Amenities and Kitchenette
- \* 3 undercover car spaces plus visitor parking
- \* Large Vehicle Friendly Driveways
- \* Long term tenant with Lease until October 2024
- \* Current Rent at \$28,675.20 + GST + Outgoings
- \*\* Agent Interest \*\*