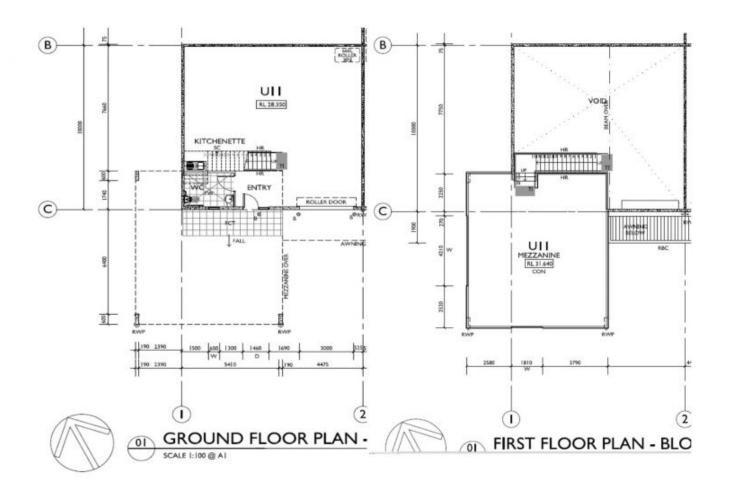

## 11/10-12 Sylvester Avenue Unanderra NSW

- \* Warehouse 96 sqm, Mezzanine Area 72 sqm
- \* Secure gated complex with two street access and drive through access
- \* Modern Tilt Up Design, High Ceiling & Electric Roller Door Clearance
- \* Bathroom Amenities and Kitchenette
- \* 3 undercover car spaces plus visitor parking
- \* Large Vehicle Friendly Driveways
- \* Long term tenant with Lease until October 2024
- \* Current Rent at \$28,675.20 + GST + Outgoings
- \*\* Agent Interest \*\*

Type : Industrial Building Size : 168 sqm Land Size : 168 sqm

Land Size : 168 sqm View : https://www.

: https://www.whkcommercial.com.au/sale /nsw/wollongong-illawarra/unanderra/co mmercial/industrial/8045972