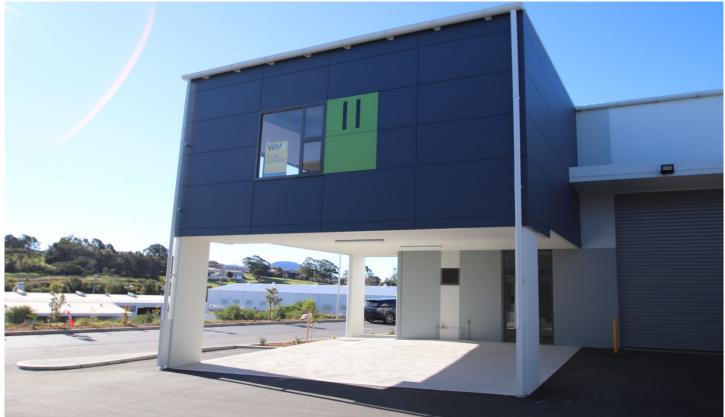

## 11/10-12 Sylvester Avenue Unanderra NSW

- \* Warehouse 96 sqm, Mezzanine Area 72 sqm
- \* Secure gated complex with two street access and drive through access
- \* Modern Tilt Up Design, High Ceiling & Electric Roller Door Clearance
- \* Bathroom Amenities and Kitchenette
- \* 3 undercover car spaces plus visitor parking
- \* Large Vehicle Friendly Driveways
- \* Long term tenant with Lease until October 2024
- \* Current Rent at \$28,675.20 + GST + Outgoings
- \*\* Agent Interest \*\*