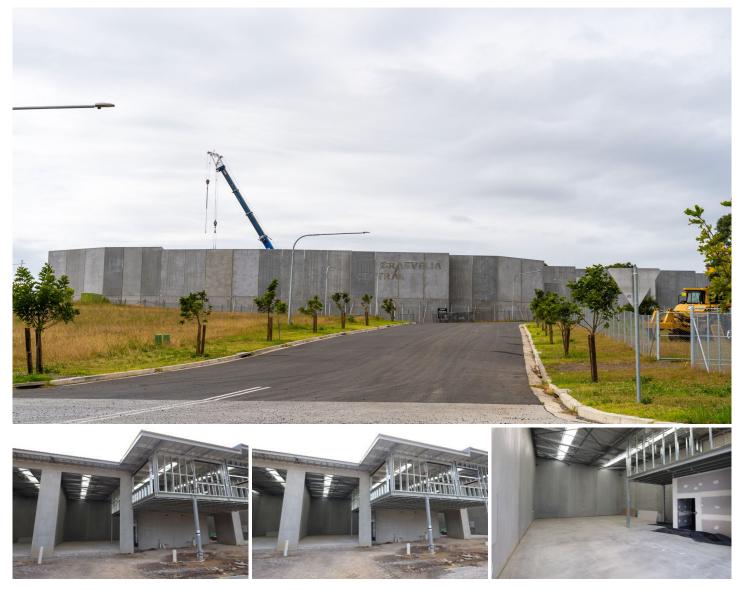

## 19/2 Indigo Loop Yallah NSW

2 🛱

- \* Industrial Units For Sale!
- \* Warehouse 186 sqm, Mezzanine 62 sqm
- \* Construction commenced and scheduled for completion Q4/2023
- \* Modern tilt up design with internal mezzanine
- \* Includes 2 undercover car spaces and high clearance electric roller doors
- \* Excellent truck access, plenty of visitor parking, onsite Cafe
- For full version visit the website

Туре Building Size : 248 sqm View

- : Industrial
- - : https://www.whkcommercial.com.au/sale /nsw/wollongong-illawarra/yallah/comme rcial/industrial/8045976

Mark Marinelli 02 4229 6640

Harry Stefanou 02 4229 6640