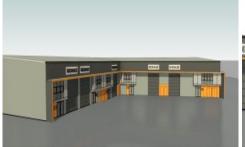

## 1 & 2/29 -31 Indigo Loop Yallah NSW

- \* Choice of 5 Brand New Architecturally designed Industrial Units
- \* Warehouses sizes ranging from 161 sqm 418 sqm + mezzanine's
- \* Total Building Warehouse 1263 sqm Mezzanine 312 sqm
- \* Ample parking and excellent truck access and manoeuvrability
- \* New industrial estate in Yallah, just moments from bypass and North/South distributors
- \* Zoned E4 General Industrial Suitable for a multitude of businesses
- \* Invest or Owner Occupier
- \* Contact Agent today for more details