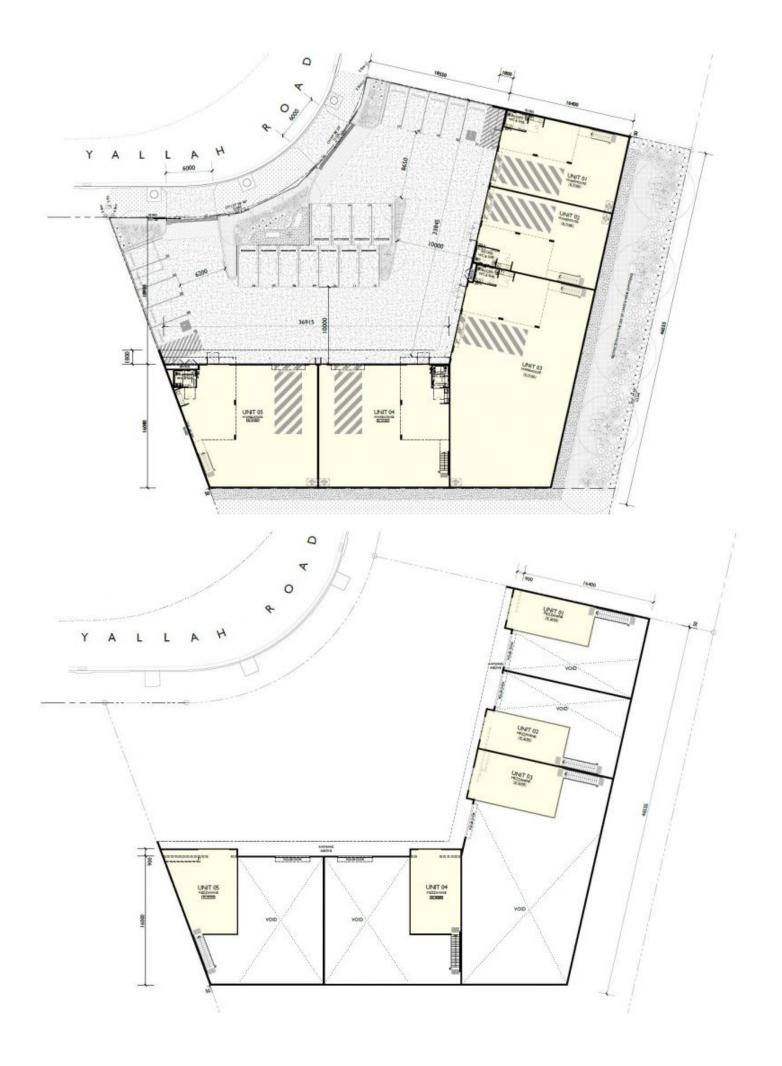

## 1 & 2/29 -31 Indigo Loop Yallah NSW

- \* Choice of 5 Brand New Architecturally designed Industrial Units
- \* Warehouses sizes ranging from 161 sqm 418 sqm + mezzanine's
- \* Total Building Warehouse 1263 sqm Mezzanine 312 sqm
- \* Ample parking and excellent truck access and manoeuvrability
- \* New industrial estate in Yallah, just moments from bypass and North/South distributors
- \* Zoned E4 General Industrial Suitable for a multitude of businesses
- \* Invest or Owner Occupier
- \* Contact Agent today for more details