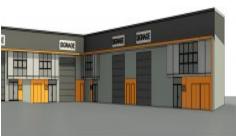

## 1 & 2/29 -31 Indigo Loop Yallah NSW

- \* Choice of 5 Brand New Architecturally designed Industrial Units
- \* Warehouses sizes ranging from 161 sqm 418 sqm + mezzanine's
- \* Total Building Warehouse 1263 sqm Mezzanine 312 sqm
- \* Ample parking and excellent truck access and manoeuvrability
- \* New industrial estate in Yallah, just moments from bypass and North/South distributors
- \* Zoned E4 General Industrial Suitable for a multitude of businesses
- \* Invest or Owner Occupier
- \* Contact Agent today for more details