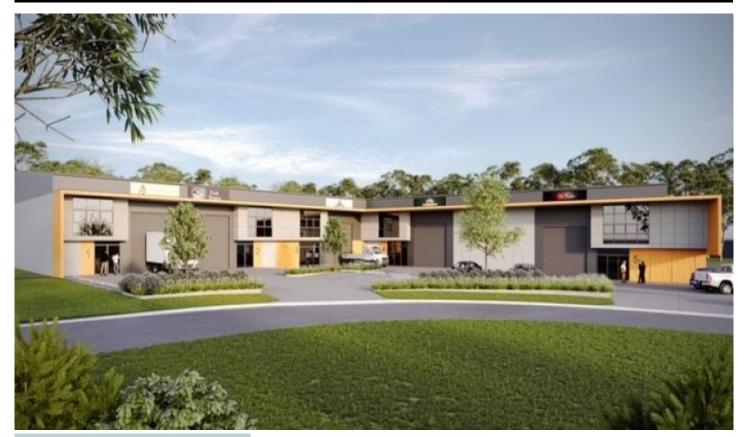

## 1 & 2/29 -31 Indigo Loop Yallah NSW

- \* Choice of 5 Brand New Architecturally designed Industrial Units
- \* Warehouses sizes ranging from 161 sqm 418 sqm + mezzanine's
- \* Total Building Warehouse 1263 sqm Mezzanine 312 sqm
- \* Ample parking and excellent truck access and manoeuvrability
- \* New industrial estate in Yallah, just moments from bypass and North/South distributors
- \* Zoned E4 General Industrial Suitable for a multitude of businesses
- \* Invest or Owner Occupier
- \* Contact Agent today for more details