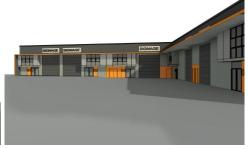

## 1 & 2/29 -31 Indigo Loop Yallah NSW

- \* Choice of 5 Brand New Architecturally designed Industrial Units
- \* Warehouses sizes ranging from 161 sqm 418 sqm + mezzanine's
- \* Total Building Warehouse 1263 sqm Mezzanine 312 sqm
- \* Ample parking and excellent truck access and manoeuvrability
- \* New industrial estate in Yallah, just moments from bypass and North/South distributors
- \* Zoned E4 General Industrial Suitable for a multitude of businesses
- \* Invest or Owner Occupier
- \* Contact Agent today for more details