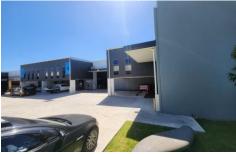

## 6/16-18 Waynote Place Unanderra NSW

- \* Industrial unit located in the heart of Unanderra
- \* Completed in 2021, located in secure gated complex.
- \* Unit 6 208 sqm warehouse & 78 sqm enclosed office/mezz
- \* Tenant returning \$58,630 + GST PA Nett
- \* New Lease commences 20/12/2024 19/12/2027
- \* High internal clearance of at least 8m, two car spaces, plus plenty of onsite parking.
- \* Three phase power, NBN, electric roller doors, bathroom amenities and kitchenette's.
- \* E5 Heavy Industrial Zoning
- \* SOLD Unit 5 192 sqm warehouse & 78 sqm enclosed office/mezz