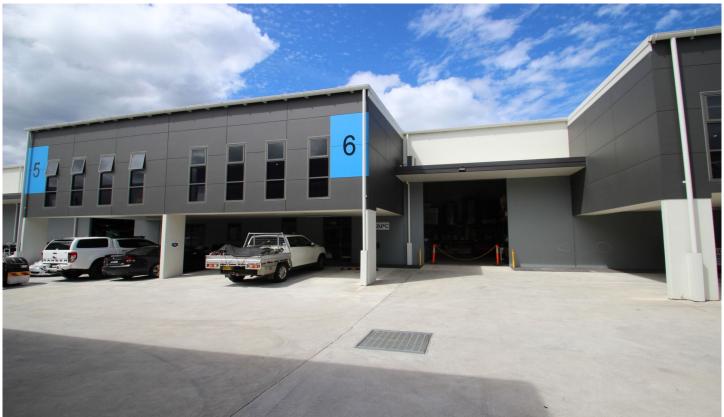

## 6/16-18 Waynote Place Unanderra NSW

- \* Industrial unit located in the heart of Unanderra
- \* Completed in 2021, located in secure gated complex.
- \* Unit 6 208 sqm warehouse & 78 sqm enclosed office/mezz
- \* Tenant returning \$58,630 + GST PA Nett
- \* New Lease commences 20/12/2024 19/12/2027
- \* High internal clearance of at least 8m, two car spaces, plus plenty of onsite parking.
- \* Three phase power, NBN, electric roller doors, bathroom amenities and kitchenette's.
- \* E5 Heavy Industrial Zoning
- \* SOLD Unit 5 192 sqm warehouse & 78 sqm enclosed office/mezz