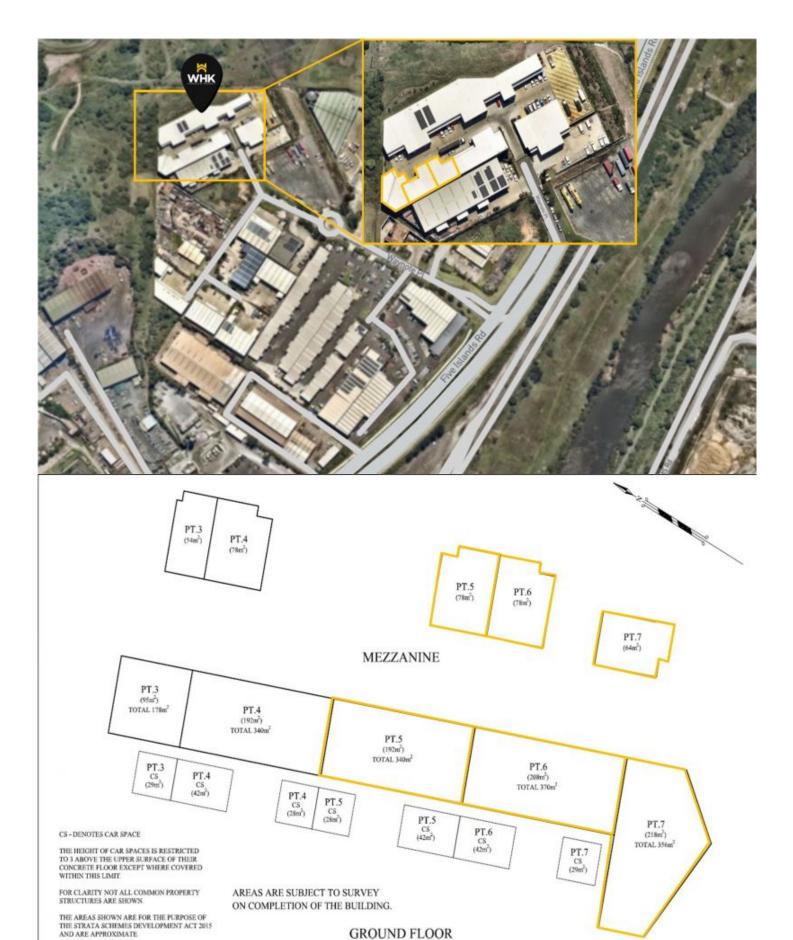

## 6/16-18 Waynote Place Unanderra NSW

- \* Industrial unit located in the heart of Unanderra
- \* Completed in 2021, located in secure gated complex.
- \* Unit 6 208 sqm warehouse & 78 sqm enclosed office/mezz
- \* Tenant returning \$58,630 + GST PA Nett
- \* New Lease commences 20/12/2024 19/12/2027
- \* High internal clearance of at least 8m, two car spaces, plus plenty of onsite parking.
- \* Three phase power, NBN, electric roller doors, bathroom amenities and kitchenette's.
- \* E5 Heavy Industrial Zoning
- \* SOLD Unit 5 192 sqm warehouse & 78 sqm enclosed office/mezz