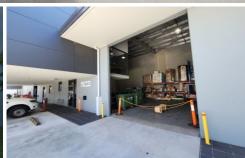

## 6/16-18 Waynote Place Unanderra NSW

- \* Industrial unit located in the heart of Unanderra
- \* Completed in 2021, located in secure gated complex.
- \* Unit 6 208 sqm warehouse & 78 sqm enclosed office/mezz
- \* Tenant returning \$58,630 + GST PA Nett
- \* New Lease commences 20/12/2024 19/12/2027
- \* High internal clearance of at least 8m, two car spaces, plus plenty of onsite parking.
- \* Three phase power, NBN, electric roller doors, bathroom amenities and kitchenette's.
- \* E5 Heavy Industrial Zoning
- \* SOLD Unit 5 192 sqm warehouse & 78 sqm enclosed office/mezz