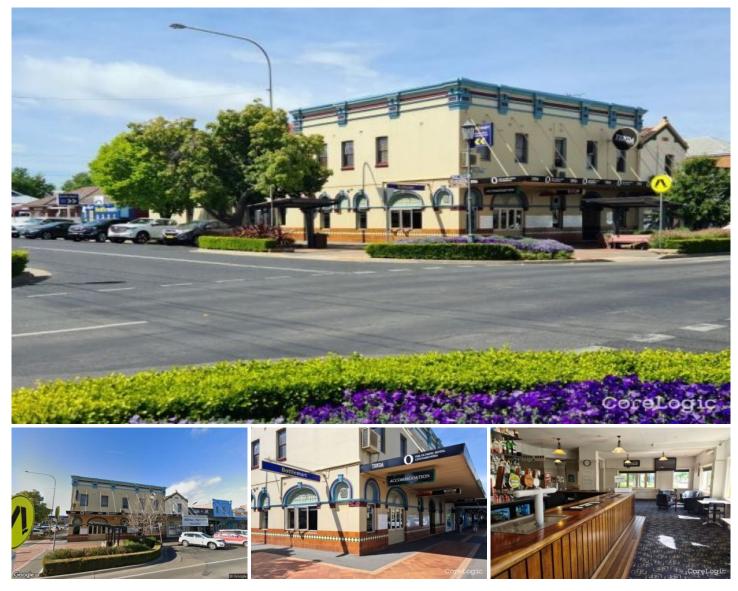

## 202 Parker Street Cootamundra NSW

4 🚘

\* Located in a prime location in the centre of the Cootamundra commercial strip

\* Extensively renovated with an exceptional presentation

\* Featuring a modern bar with ground floor cellar, separate dining room, commercial kitchen, 7 updated guestrooms and a self-contained owner's unit

\* Strong trading profit

| Туре                 |
|----------------------|
| <b>Building Size</b> |
| Land Size            |
| View                 |

: Leisure : 704 sqm : 949 sqm

: 949 S

: https://www.whkcommercial.com.au/sale /nsw/riverina/cootamundra/commercial/l eisure/8045980