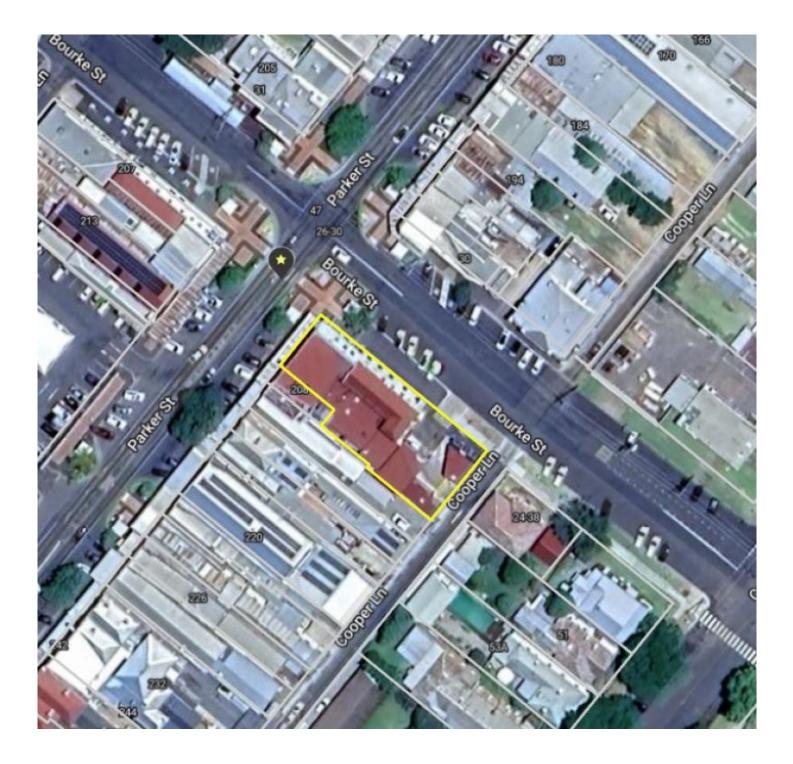

## 202 Parker Street Cootamundra NSW

4 🚘

\* Located in a prime location in the centre of the Cootamundra commercial strip

\* Extensively renovated with an exceptional presentation

\* Featuring a modern bar with ground floor cellar, separate dining room, commercial kitchen, 7 updated guestrooms and a self-contained owner's unit

\* Strong trading profit

| Туре                 |
|----------------------|
| <b>Building Size</b> |
| Land Size            |
| View                 |

: Leisure : 704 sqm : 949 sqm

: 949 S

: https://www.whkcommercial.com.au/sale /nsw/riverina/cootamundra/commercial/l eisure/8045980