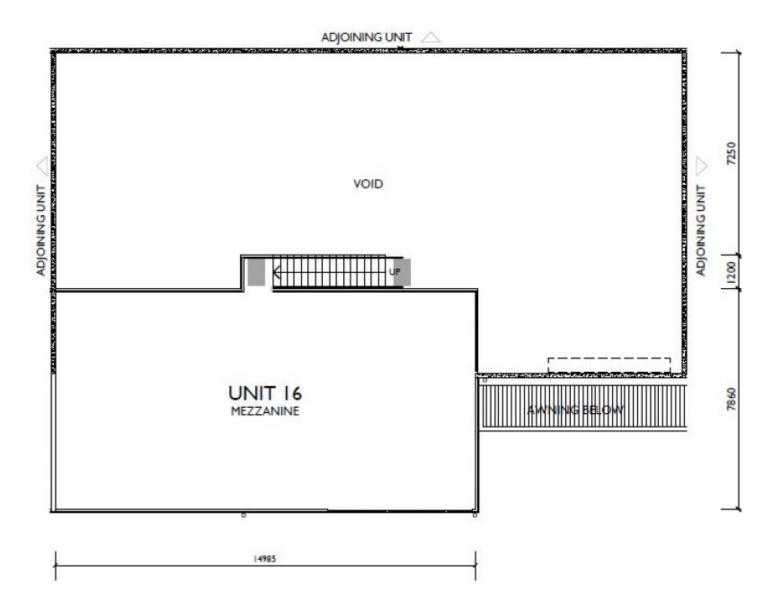

UNIT 16 - MEZZANINE PLAN 19 - 23 DOYLE AVENUE, UNANDERRA LIGHT INDUSTRIAL UNITS

note - these drawings are to be used for marketing purposes only. Layout may change at owners discretion. © copyright admarchitects 2023 - areas subject to strata plan