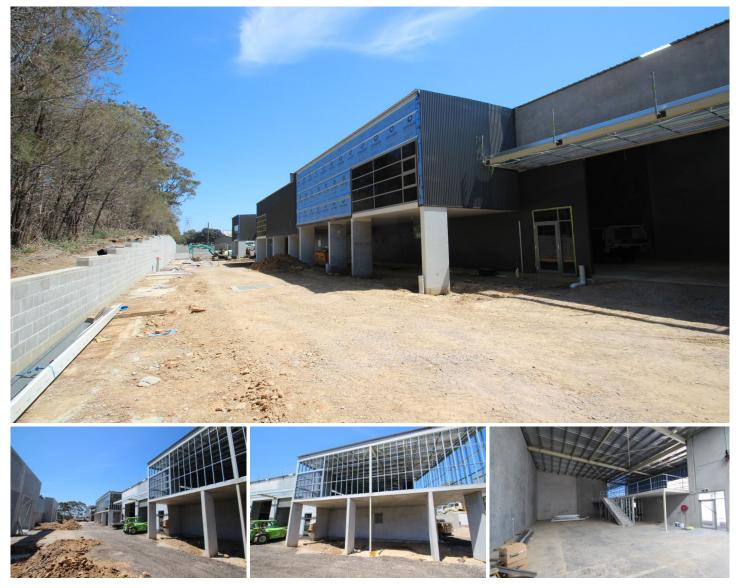

## 16/19 - 23 Doyle Avenue Unanderra NSW

4 🚘

Туре

Unit 16 - 256sqm Warehouse / 122sqm Mezzanine and 4 allocated car spaces

- \* Modern Tilt Up concrete design
- \* High Clearance roller doors with higher internal clearance
- \* Secure fenced and electric gated complex
- \* Multiple car spaces per unit and plenty of visitor parking
- \* Good vehicle access
- \* Close proximity to major arterial roads

\* Located in the industrial and commercial hub of Unanderra

\* 90 mins to Sydney / 10 Mins to Wollongong / 5 mins to Port Kembla