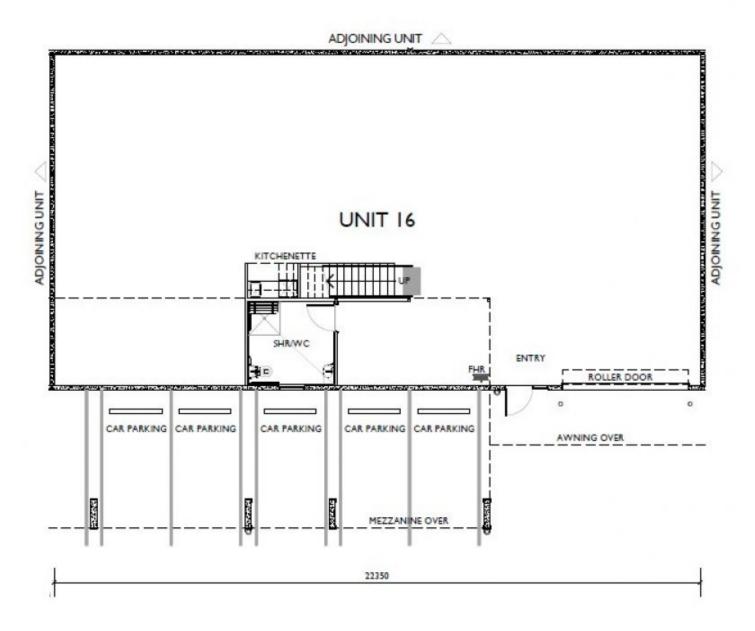

Mark Marinelli 02 4229 6640

Harry Stefanou 02 4229 6640

UNIT 16 - GROUND FLOOR PLAN 19 - 23 DOYLE AVENUE, UNANDERRA LIGHT INDUSTRIAL UNITS

note - these drawings are to be used for marketing purposes only. Layout may change at owners discretion. © copyright admarchitects 2023 - areas subject to strata plan