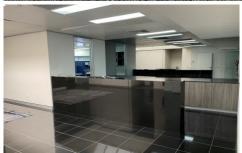

## Level 2/128 - 134 Crown Street Wollongong NSW

- \* Prime CBD Retail / Office Space available
- \* Level 2 approximately 546sqm open plan office space with reception area, boardroom, individual offices and amenities
- \* Ideal for head office or professional suites
- \* Car access to off street parking for staff / visitors via Court Lane and close to public transport
- \* Excellent exposure to high passer by traffic via Crown St Mall promenade
- \* Great opportunity to secure your position now with flexible lease terms available