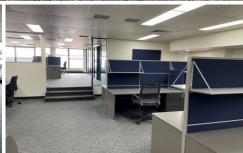

## Level 2/128 - 134 Crown Street Wollongong NSW

- \* Prime CBD Retail / Office Space available
- \* Level 2 approximately 546sqm open plan office space with reception area, boardroom, individual offices and amenities
- \* Ideal for head office or professional suites
- \* Car access to off street parking for staff / visitors via Court Lane and close to public transport
- \* Excellent exposure to high passer by traffic via Crown St Mall promenade
- \* Great opportunity to secure your position now with flexible lease terms available