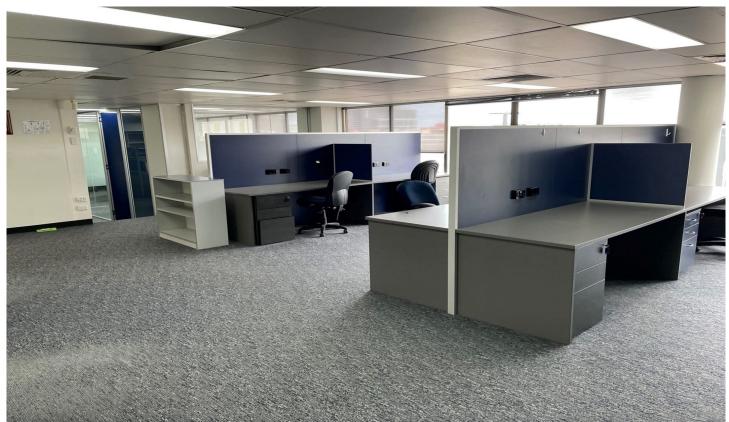

## Level 2/128 - 134 Crown Street Wollongong NSW

- \* Prime CBD Retail / Office Space available
- \* Level 2 approximately 546sqm open plan office space with reception area, boardroom, individual offices and amenities
- \* Ideal for head office or professional suites
- \* Car access to off street parking for staff / visitors via Court Lane and close to public transport
- \* Excellent exposure to high passer by traffic via Crown St Mall promenade
- \* Great opportunity to secure your position now with flexible lease terms available