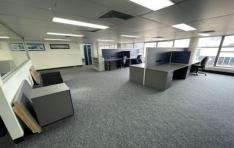

## Level 2/128 - 134 Crown Street Wollongong NSW

- \* Prime CBD Retail / Office Space available
- \* Level 2 approximately 546sqm open plan office space with reception area, boardroom, individual offices and amenities
- \* Ideal for head office or professional suites
- \* Car access to off street parking for staff / visitors via Court Lane and close to public transport
- \* Excellent exposure to high passer by traffic via Crown St Mall promenade
- \* Great opportunity to secure your position now with flexible lease terms available