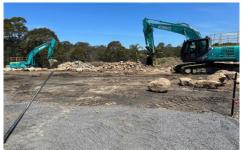

## 109 The Links. Road South Nowra NSW

- \* Warehousing or undercover options with yard space in New Industrial Precinct
- \* From 500 sqm up to 5000 m2 Warehousing
- \* Options for immediate container/dome shelters to be built to size
- \* Additional Hardstand Yard Space also available for \$30 per sqm
- \* 12 month turn around time frames from time of signing HOA
- \* Approximately 30,000 m2 of Industrial land available
- \* 3 phase power and excellent heavy vehicle access