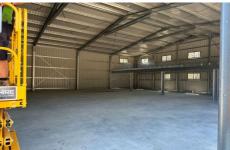

## 109 The Links. Road South Nowra NSW

- \* Warehousing or undercover options with yard space in New Industrial Precinct
- \* From 500 sqm up to 5000 m2 Warehousing
- \* Options for immediate container/dome shelters to be built to size
- \* Additional Hardstand Yard Space also available for \$30 per sqm
- \* 12 month turn around time frames from time of signing HOA
- \* Approximately 30,000 m2 of Industrial land available
- \* 3 phase power and excellent heavy vehicle access