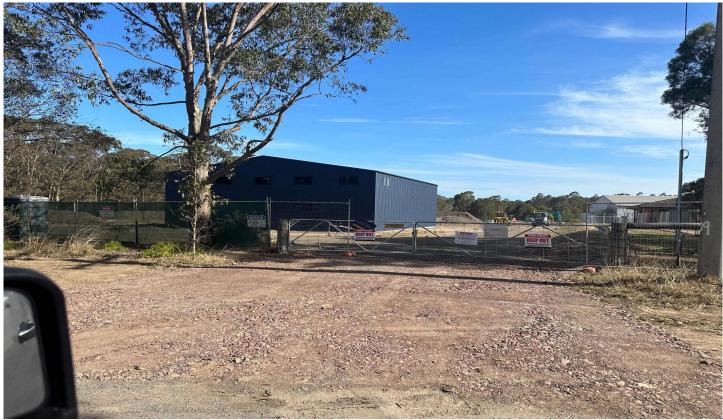

## 109 The Links. Road South Nowra NSW

- \* Warehousing or undercover options with yard space in New Industrial Precinct
- \* From 500 sqm up to 5000 m2 Warehousing
- \* Options for immediate container/dome shelters to be built to size
- \* Additional Hardstand Yard Space also available for \$30 per sqm
- \* 12 month turn around time frames from time of signing HOA
- \* Approximately 30,000 m2 of Industrial land available
- \* 3 phase power and excellent heavy vehicle access