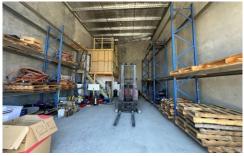

## 3/219 Princes Highway Unanderra NSW

- \* 95 sqm of warehouse 3 Phase Power / High Clearance / Electric Roller Doors
- \* 2 off street car spaces with great signage rights available
- \* Fully enclosed 30sqm mezzanine / office gyprock walls, flooring, NBN and lighting
- \* E4 General Industrial suitable for many businesses including Retail
- \* Available June 2024