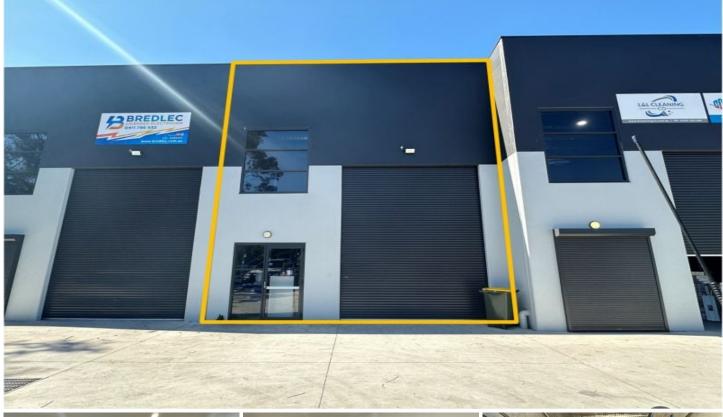

## 3/219 Princes Highway Unanderra NSW

- \* 95 sqm of warehouse 3 Phase Power / High Clearance / Electric Roller Doors
- \* 2 off street car spaces with great signage rights available
- \* Fully enclosed 30sqm mezzanine / office gyprock walls, flooring, NBN and lighting
- \* E4 General Industrial suitable for many businesses including Retail
- \* Available June 2024

Type : Industrial

Price: \$33,750 + GST + Outgoings pa

**Building Size**: 125 sqm **Land Size**: 978 sqm

View : https://www.whkcommercial.com.au/leas

e/nsw/wollongong-illawarra/unanderra/c

ommercial/industrial/8046861