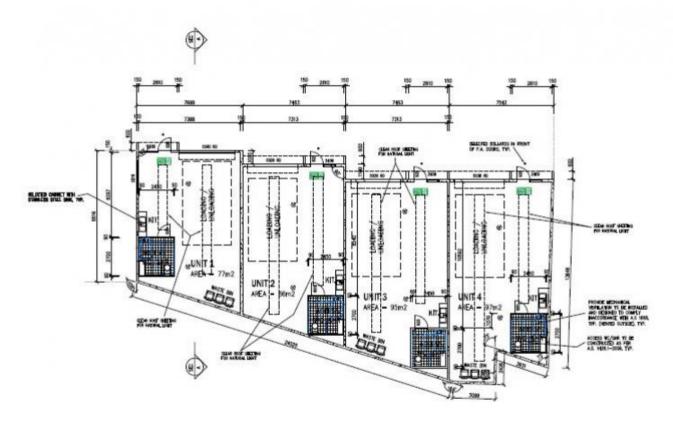

## 3/219 Princes Highway Unanderra NSW

- \* 95 sqm of warehouse 3 Phase Power / High Clearance / Electric Roller Doors
- \* 2 off street car spaces with great signage rights available
- \* Fully enclosed 30sqm mezzanine / office gyprock walls, flooring, NBN and lighting
- \* E4 General Industrial suitable for many businesses including Retail
- \* Available June 2024



Type : Industrial

Price: \$33,750 + GST + Outgoings pa

**Building Size**: 125 sqm **Land Size**: 978 sqm

View : https://www.whkcommercial.com.au/leas

e/nsw/wollongong-illawarra/unanderra/c

ommercial/industrial/8046861







Mark Marinelli



FLOOR PLAN