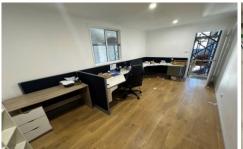

## 3/219 Princes Highway Unanderra NSW

- \* 95 sqm of warehouse 3 Phase Power / High Clearance / Electric Roller Doors
- \* 2 off street car spaces with great signage rights available
- \* Fully enclosed 30sqm mezzanine / office gyprock walls, flooring, NBN and lighting
- \* E4 General Industrial suitable for many businesses including Retail
- \* Available June 2024