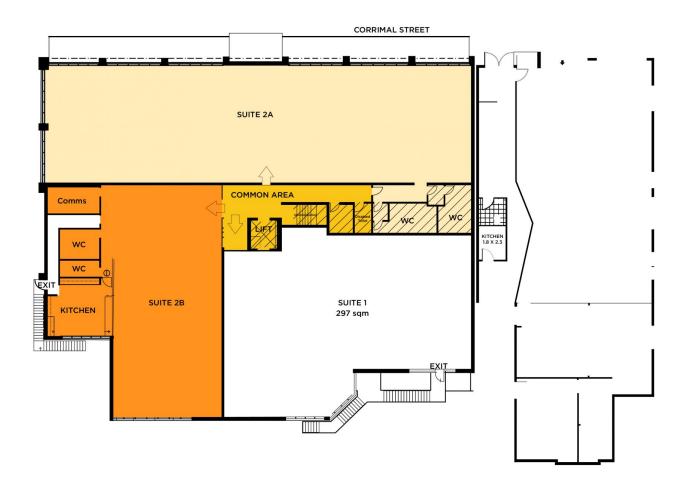

## Suite 2A/94-98 Railway Street Corrimal NSW

- 465sqm of corporate open plan office space located on first floor
- Secure Building with abundant basement parking
- Recently refurbished with as new carpet throughout
- Ducted AC and security system
- Excellent disabled access with amenities and lift from
- Prime location and close to public transport
- Opposite Stockland Corrimal Shopping Centre

## 15 🚘

Type : Offices

Price : Price On Application pa

**Building Size**: 465 sqm **Land Size**: 1100 sqm

View : https://www.whkcommercial.com.au/leas

e/nsw/wollongong-illawarra/corrimal/com

mercial/offices/8046896