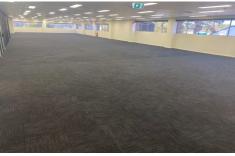

## Suite 2A/94-98 Railway Street Corrimal NSW

- 465sqm of corporate open plan office space located on first floor
- Secure Building with abundant basement parking
- Recently refurbished with as new carpet throughout
- Ducted AC and security system
- Excellent disabled access with amenities and lift from
- Prime location and close to public transport
- Opposite Stockland Corrimal Shopping Centre