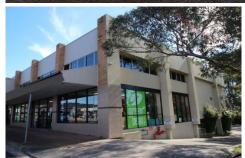

## Suite 2A/94-98 Railway Street Corrimal NSW

- 465sqm of corporate open plan office space located on first floor
- Secure Building with abundant basement parking
- Recently refurbished with as new carpet throughout
- Ducted AC and security system
- Excellent disabled access with amenities and lift from
- Prime location and close to public transport
- Opposite Stockland Corrimal Shopping Centre