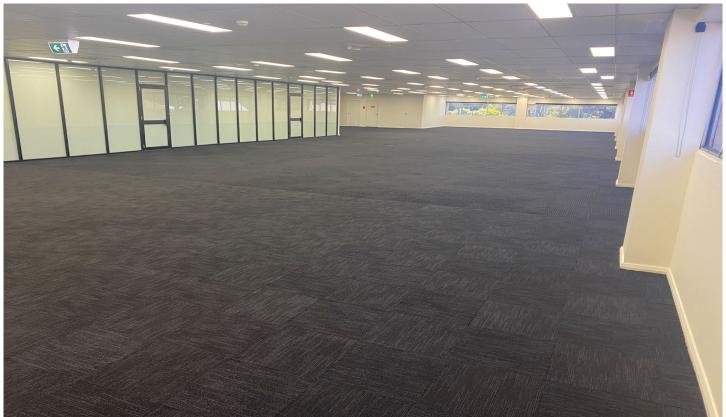

## Suite 2A/94-98 Railway Street Corrimal NSW

- 465sqm of corporate open plan office space located on first floor
- Secure Building with abundant basement parking
- Recently refurbished with as new carpet throughout
- Ducted AC and security system
- Excellent disabled access with amenities and lift from
- Prime location and close to public transport
- Opposite Stockland Corrimal Shopping Centre