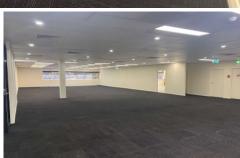

## Suite 2A/94-98 Railway Street Corrimal NSW

- 465sqm of corporate open plan office space located on first floor
- Secure Building with abundant basement parking
- Recently refurbished with as new carpet throughout
- Ducted AC and security system
- Excellent disabled access with amenities and lift from
- Prime location and close to public transport
- Opposite Stockland Corrimal Shopping Centre