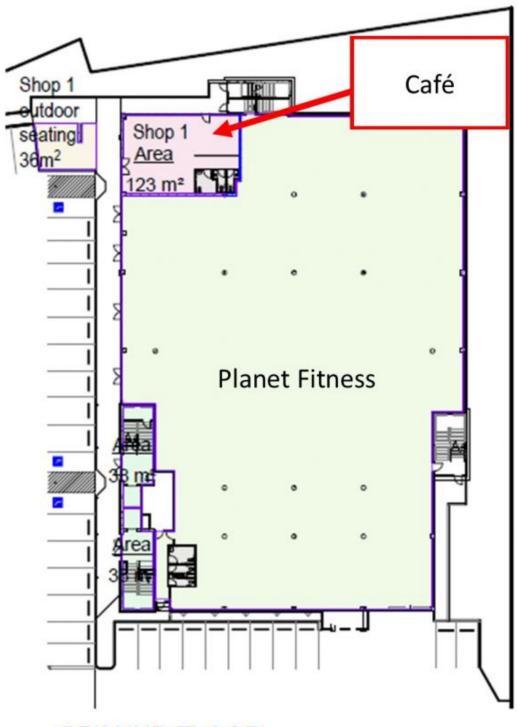

## Cafe/10 Pioneer Drive Oak Flats NSW

Perfectly located in the brand new Oak Flats Business Hub development, this opportunity is a once in a life time and will be highly sought after. Oak Flats Business Hub is ideally situated alongside Oak Flats Train Station and at the Intersection of Pioneer Dr & New Lake Entrance Road, and the Princes Highway, providing high foot and vehicle traffic

Furthermore, the complex itself will be tenanted by major national tenants including becoming the site of the new Head Office and Service Centre for Warrigal, Planet Fitness and a 106 place Child Care Centre

Located within the Shellharbour LGA, which is experiencing

For full version visit the website

130

Type : Offices

**Price** : \$75,000 + GST + OGS pa

**Building Size**: 123 sqm **Land Size**: 15007 sqm

View : https://www.whkcommercial.com.au/leas