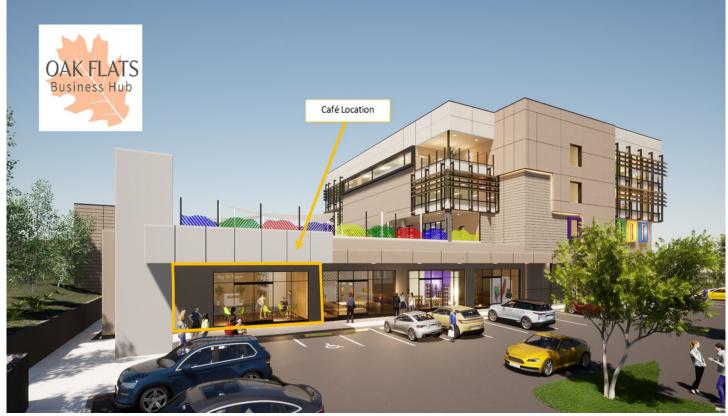

## Cafe/10 Pioneer Drive Oak Flats NSW

Perfectly located in the brand new Oak Flats Business Hub development, this opportunity is a once in a life time and will be highly sought after. Oak Flats Business Hub is ideally situated alongside Oak Flats Train Station and at the Intersection of Pioneer Dr & New Lake Entrance Road, and the Princes Highway, providing high foot and vehicle traffic

Furthermore, the complex itself will be tenanted by major national tenants including becoming the site of the new Head Office and Service Centre for Warrigal, Planet Fitness and a 106 place Child Care Centre