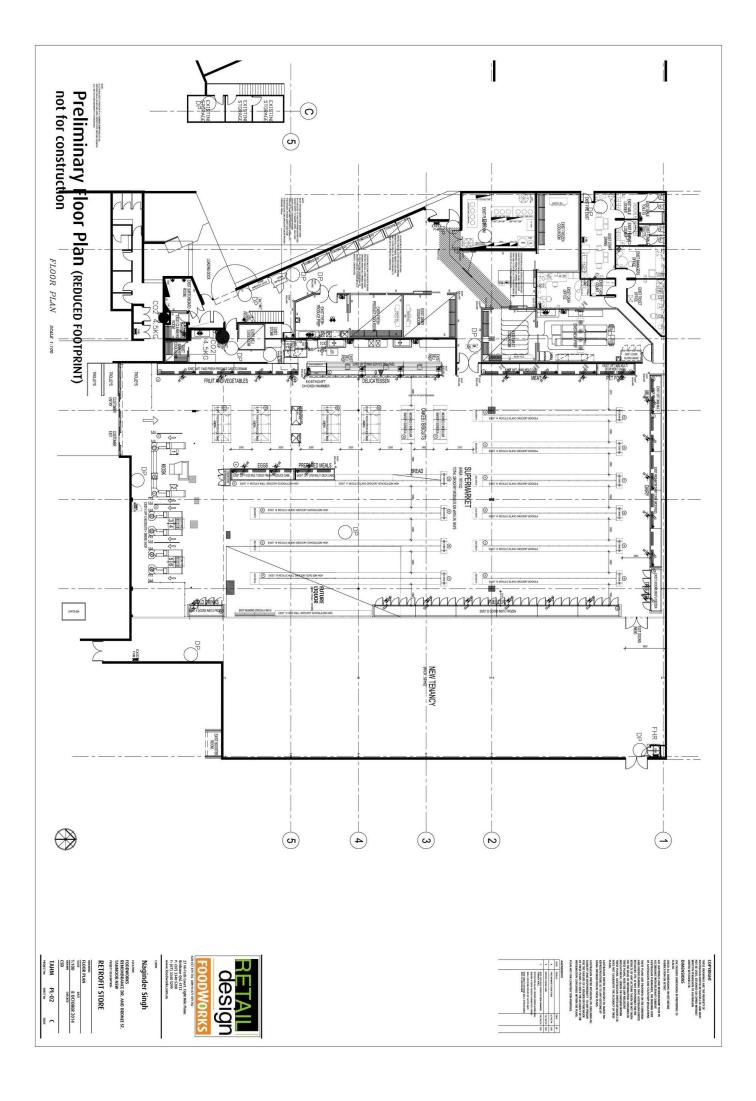

## 1a/161 Remembrance Drive Tahmoor NSW

\* Amazing opportunity to Lease over 2000sqm of retail space

- \* Previously fit out as independent supermarket chain
- \* Rear loading dock with ample storage facilities for cold / frozen and fresh produce
- \* Great office space as well as staff facilities and amenities
- \* Excellent customer parking