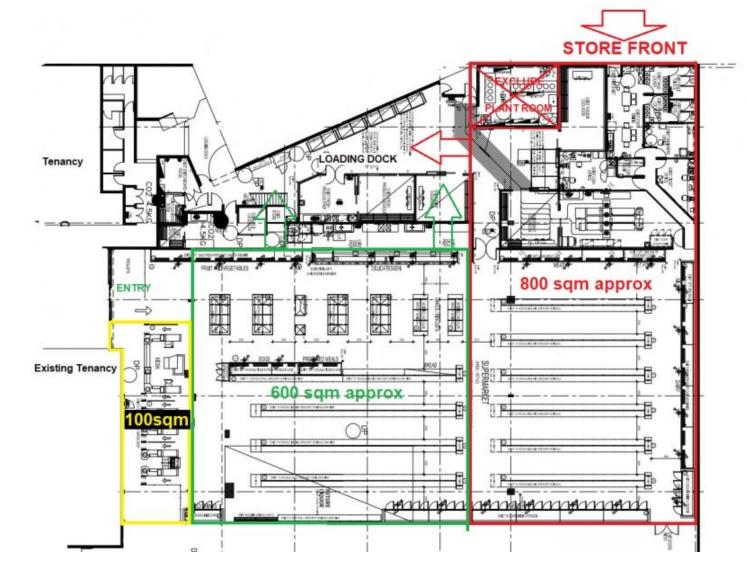

## 1a/161 Remembrance Drive Tahmoor NSW

\* Amazing opportunity to Lease over 2000sqm of retail space

- \* Previously fit out as independent supermarket chain
- \* Rear loading dock with ample storage facilities for cold / frozen and fresh produce
- \* Great office space as well as staff facilities and amenities
- \* Excellent customer parking