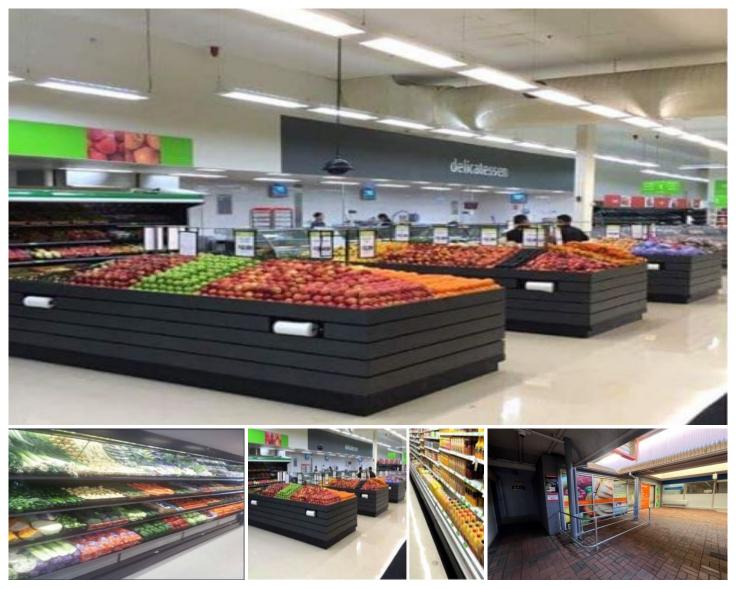

## 1a/161 Remembrance Drive Tahmoor NSW

\* Amazing opportunity to Lease over 2000sqm of retail space

- \* Previously fit out as independent supermarket chain
- \* Rear loading dock with ample storage facilities for cold / frozen and fresh produce
- \* Great office space as well as staff facilities and amenities
- \* Excellent customer parking