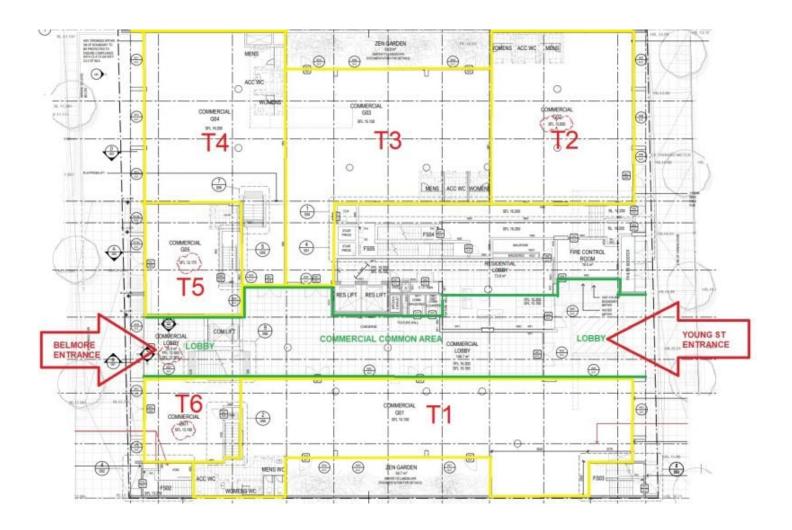

## 20 - 26 Young Street Wollongong NSW

- \* Located within the innovative and luxurious Novello development
- \* Centrally located within Wollongong CBD
- \* Close to everything Public Transport, Medical Providers and Hospitals, University and the Business Hub of Wollongong
- \* Ideal location for consulting and professional suites
- \* Spaces ranging from 203 sqm to 238 sqm with potential to combine suites
- \* All suites with private amenities and some with courtyard/private outdoor space
- \* Commercial suites have access to Pool entertaining area on top floor plus high end gymnasium

Type : Offices

Price : Price on Application

Building Size: 203 sqm

View: https://www.whkcommercial.com.au/leas

e/nsw/wollongong-illawarra/wollongong/

commercial/offices/8046901

Tony Moschella 02 4229 6640

Harry Stefanou 02 4229 6640