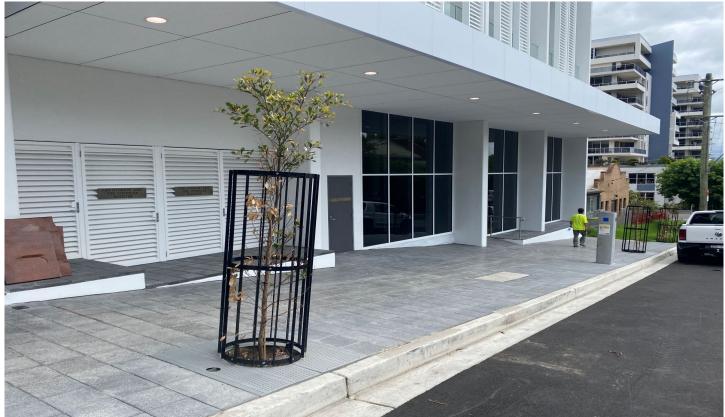

## G03/20 - 26 Young Street Wollongong NSW

- \* Suite G03 288 sqm with full glass frontage to Young St
- \* Access from Commercial Lobby
- \* Includes Zen Garden Courtyard (approx 59 sqm), Male/Female amenities, Air Conditioning throughout
- \* Allocated Car Spaces in Basement Level 1
- \* Located within the innovative and luxurious Novello development
- \* Centrally located within Wollongong CBD
- \* Close to everything public transport, medical providers and hospitals, university and the Business hub of Wollongong
- \* Commercial suites have access to Pool entertaining area on top floor plus high end gymnasium
- \* Ideal location for consulting and professional suites