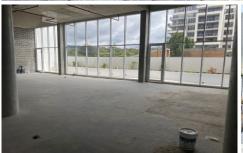

## G03/20 - 26 Young Street Wollongong NSW

- \* Suite G03 288 sqm with full glass frontage to Young St
- \* Access from Commercial Lobby
- \* Includes Zen Garden Courtyard (approx 59 sqm), Male/Female amenities, Air Conditioning throughout
- \* Allocated Car Spaces in Basement Level 1
- \* Located within the innovative and luxurious Novello development
- \* Centrally located within Wollongong CBD
- \* Close to everything public transport, medical providers and hospitals, university and the Business hub of Wollongong
- \* Commercial suites have access to Pool entertaining area on top floor plus high end gymnasium
- \* Ideal location for consulting and professional suites