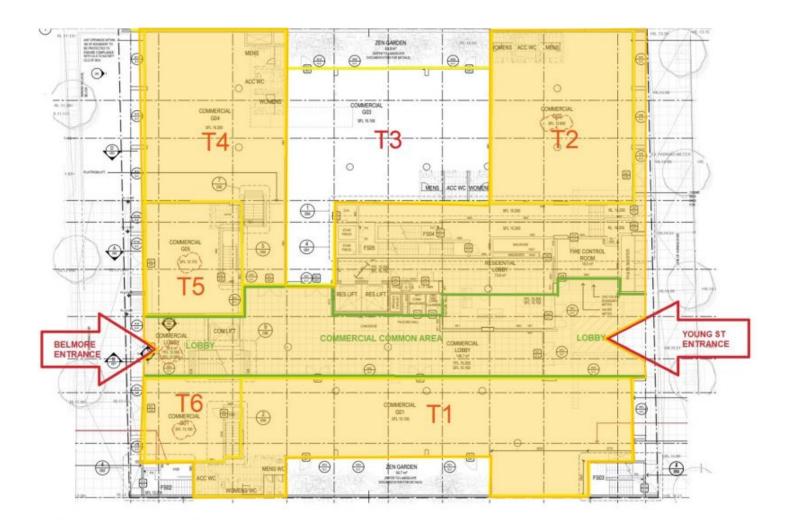

## G03/20 - 26 Young Street Wollongong NSW

- \* Suite G03 288 sqm with full glass frontage to Young St
- \* Access from Commercial Lobby
- \* Includes Zen Garden Courtyard (approx 59 sqm), Male/Female amenities, Air Conditioning throughout
- \* Allocated Car Spaces in Basement Level 1
- \* Located within the innovative and luxurious Novello development
- \* Centrally located within Wollongong CBD
- \* Close to everything public transport, medical providers and hospitals, university and the Business hub of Wollongong
- \* Commercial suites have access to Pool entertaining area on top floor plus high end gymnasium
- \* Ideal location for consulting and professional suites