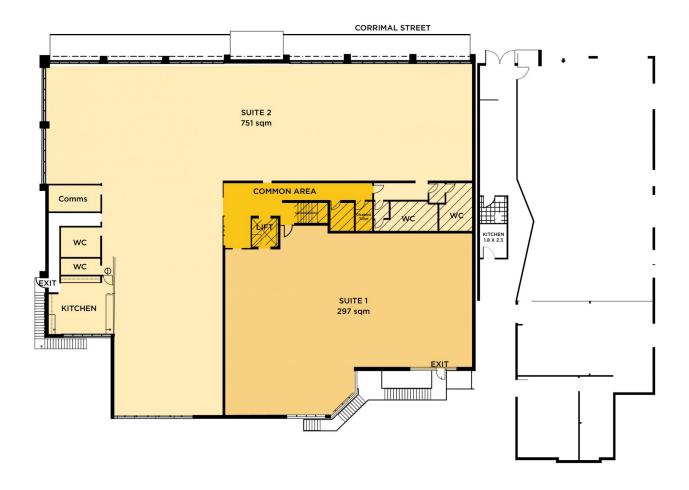

## 2/94-98 Railway Street Corrimal NSW

- 751sqm of corporate open plan office space located on first floor
- Secure Building with abundant basement parking
- Recently refurbished with as new carpet
- Ducted AC and security system
- Excellent disabled access with amenities and lift from basement
- Prime location close to public transport
- Opposite Stockland Corrimal Shopping Centre

## 15 🚘

Price : Price On Application pa

**Building Size**: 751 sqm **Land Size**: 1100 sqm

View: https://www.whkcommercial.com.au/leas

e/nsw/wollongong-illawarra/corrimal/com

mercial/offices/8046903

Mark Marinelli