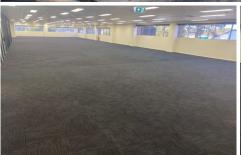

## 2/94-98 Railway Street Corrimal NSW

- 751sqm of corporate open plan office space located on first floor
- Secure Building with abundant basement parking
- Recently refurbished with as new carpet
- Ducted AC and security system
- Excellent disabled access with amenities and lift from basement
- Prime location close to public transport
- Opposite Stockland Corrimal Shopping Centre