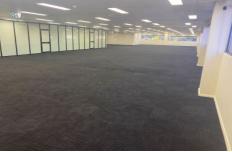

## 2/94-98 Railway Street Corrimal NSW

- 751sqm of corporate open plan office space located on first floor
- Secure Building with abundant basement parking
- Recently refurbished with as new carpet
- Ducted AC and security system
- Excellent disabled access with amenities and lift from basement
- Prime location close to public transport
- Opposite Stockland Corrimal Shopping Centre