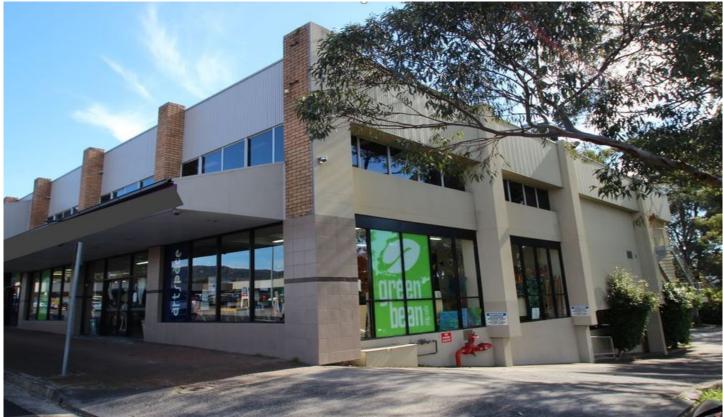

## 2/94-98 Railway Street Corrimal NSW

- 751sqm of corporate open plan office space located on first floor
- Secure Building with abundant basement parking
- Recently refurbished with as new carpet
- Ducted AC and security system
- Excellent disabled access with amenities and lift from basement
- Prime location close to public transport
- Opposite Stockland Corrimal Shopping Centre