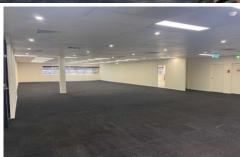

## 2/94-98 Railway Street Corrimal NSW

- 751sqm of corporate open plan office space located on first floor
- Secure Building with abundant basement parking
- Recently refurbished with as new carpet
- Ducted AC and security system
- Excellent disabled access with amenities and lift from basement
- Prime location close to public transport
- Opposite Stockland Corrimal Shopping Centre