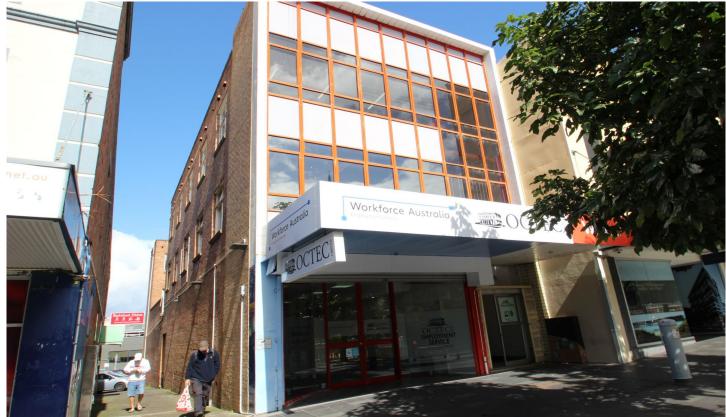

## Level 2/121 Crown Street Wollongong NSW

- \* Approximately 210sqm entire level 
  \* Partial fit out included Reception, Multiple offices and Boardroom
- \* Includes M/F amenities and kitchen
- \* Ducted AC throughout
- \* 2 x tandem car spaces at rear
- \* Owner open to installing new carpet throughout for long term lease
- \* Freshly painted
- \* Close to public transport and shopping mall