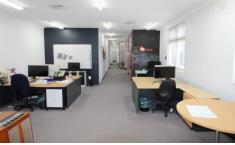

## Level 2/121 Crown Street Wollongong NSW

- \* Approximately 210sqm entire level 
  \* Partial fit out included Reception, Multiple offices and Boardroom
- \* Includes M/F amenities and kitchen
- \* Ducted AC throughout
- \* 2 x tandem car spaces at rear
- \* Owner open to installing new carpet throughout for long term lease
- \* Freshly painted
- \* Close to public transport and shopping mall