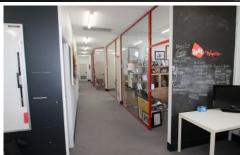

## Level 2/121 Crown Street Wollongong NSW

- \* Approximately 210sqm entire level 
  \* Partial fit out included Reception, Multiple offices and Boardroom
- \* Includes M/F amenities and kitchen
- \* Ducted AC throughout
- \* 2 x tandem car spaces at rear
- \* Owner open to installing new carpet throughout for long term lease
- \* Freshly painted
- \* Close to public transport and shopping mall