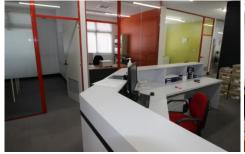

## Level 2/121 Crown Street Wollongong NSW

- \* Approximately 210sqm entire level 
  \* Partial fit out included Reception, Multiple offices and Boardroom
- \* Includes M/F amenities and kitchen
- \* Ducted AC throughout
- \* 2 x tandem car spaces at rear
- \* Owner open to installing new carpet throughout for long term lease
- \* Freshly painted
- \* Close to public transport and shopping mall