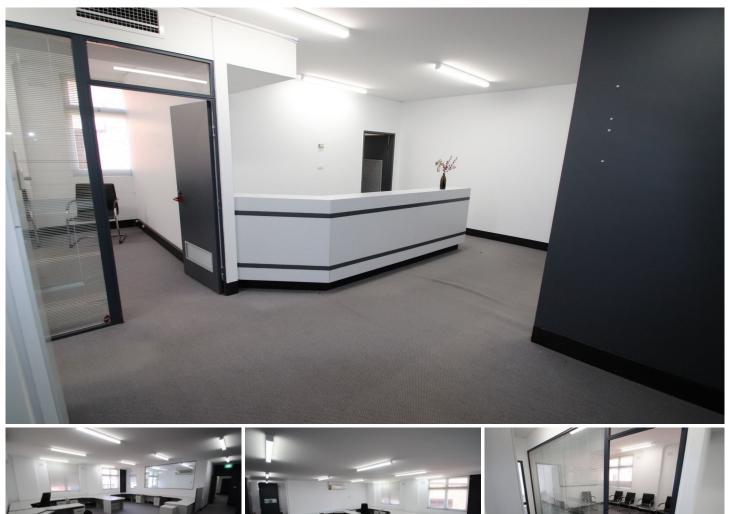

## Level 1/121 Crown Street Wollongong NSW

- 2 🚘
- \* 190 sqm dedicated Office Space entire first floor
- \* Open plan design with reception, boardroom and amenities
- \* Recently renovated first floor location
- \* Eastern end of Crown St
- \* 2 x tandem car spaces at rear
- \* Boutique office block with only 2 other tenants
- \* Close to Public Transport and Shopping Mall

## : Retail

- : \$47,990+GST Gross pa
- Size : 190 sqm
  - : 190 sqm
    - : https://www.whkcommercial.com.au/leas
    - e/nsw/wollongong-illawarra/wollongong/ commercial/retail/8046908

**Tony Moschella** 