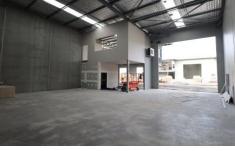

## 22/2 Indigo Loop Yallah NSW

- \* 186 sqm Warehouse with High Clearance Roller Doors
- \* 62 sqm enclosed mezzanine with A/C, flooring, gyprock, lighting, NBN Ready
- \* Located within the Graevelia Central Industrial Estate
- \* Includes 2 undercover car spaces, abundance of visitor parking and good truck access
- \* Close to major arterial roads including Yallah Bypass North / South on-ramps

Type : Industrial

**Price** : \$49,500 + GST + OGS pa

Building Size: 248 sqm

: https://www.whkcommercial.com.au/leas View

e/nsw/wollongong-illawarra/yallah/comm

ercial/industrial/8048173

Mark Marinelli 02 4229 6640