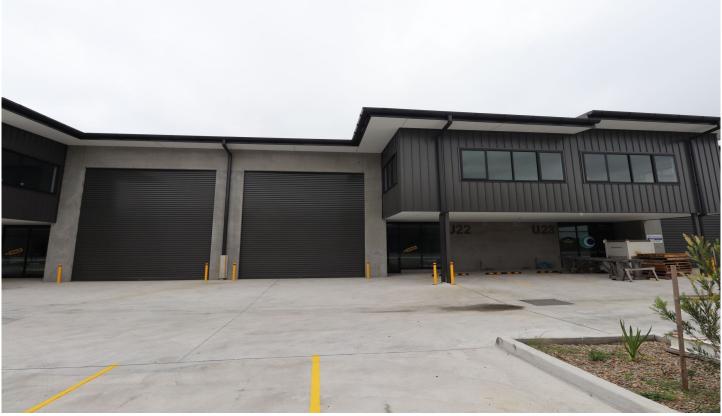

## 22/2 Indigo Loop Yallah NSW

- \* 186 sqm Warehouse with High Clearance Roller Doors
- \* 62 sqm enclosed mezzanine with A/C, flooring, gyprock, lighting, NBN Ready
- \* Located within the Graevelia Central Industrial Estate
- \* Includes 2 undercover car spaces, abundance of visitor parking and good truck access
- \* Close to major arterial roads including Yallah Bypass North / South on-ramps

Type : Industrial

**Price** : \$49,500 + GST + OGS pa

Building Size: 248 sqm

: https://www.whkcommercial.com.au/leas View

e/nsw/wollongong-illawarra/yallah/comm

ercial/industrial/8048173

Mark Marinelli 02 4229 6640