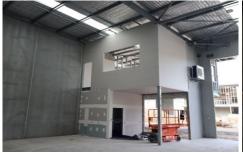

## 22/2 Indigo Loop Yallah NSW

- \* 186 sqm Warehouse with High Clearance Roller Doors
- \* 62 sqm enclosed mezzanine with A/C, flooring, gyprock, lighting, NBN Ready
- \* Located within the Graevelia Central Industrial Estate
- \* Includes 2 undercover car spaces, abundance of visitor parking and good truck access
- \* Close to major arterial roads including Yallah Bypass North / South on-ramps

Type : Industrial

**Price** : \$49,500 + GST + OGS pa

Building Size: 248 sqm

: https://www.whkcommercial.com.au/leas View

e/nsw/wollongong-illawarra/yallah/comm

ercial/industrial/8048173

Mark Marinelli 02 4229 6640