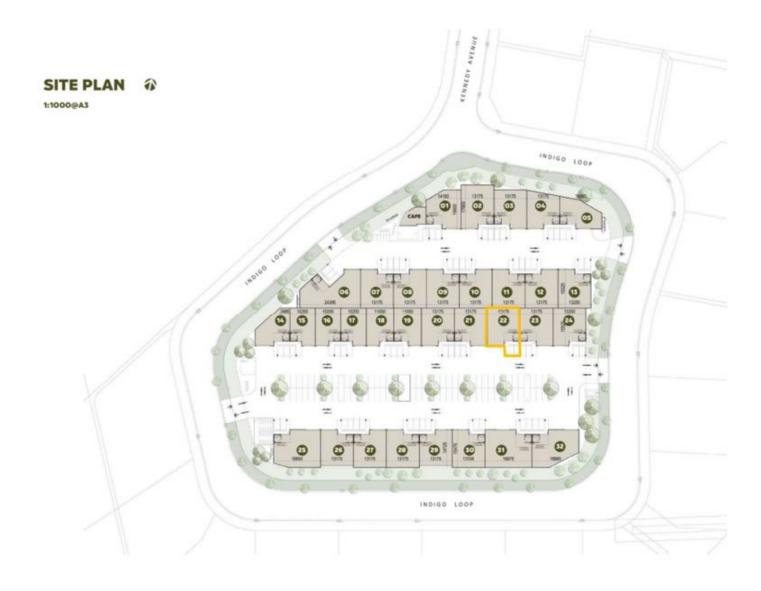

## 22/2 Indigo Loop Yallah NSW

- \* 186 sqm Warehouse with High Clearance Roller Doors
- \* 62 sqm enclosed mezzanine with A/C, flooring, gyprock, lighting, NBN Ready
- \* Located within the Graevelia Central Industrial Estate
- \* Includes 2 undercover car spaces, abundance of visitor parking and good truck access
- \* Close to major arterial roads including Yallah Bypass North / South on-ramps

Type : Industrial

**Price** : \$49,500 + GST + OGS pa

Building Size: 248 sqm

: https://www.whkcommercial.com.au/leas View

e/nsw/wollongong-illawarra/yallah/comm

ercial/industrial/8048173

Mark Marinelli 02 4229 6640