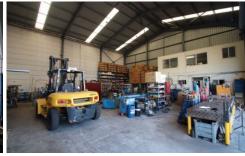

## 2/7 Sylvester Avenue Unanderra NSW

- \* 480 sqm warehouse inclusive of 100 sqm offices
- \* Excellent high access warehouse over 7m internal height
- \* Includes two high clearance roller doors
- \* Good truck access
- \* Three phase power throughout
- \* Additional office space and amenities
- \* Located in centre of Industrial Hub of Unanderra
- \* Fully secured and fenced site.