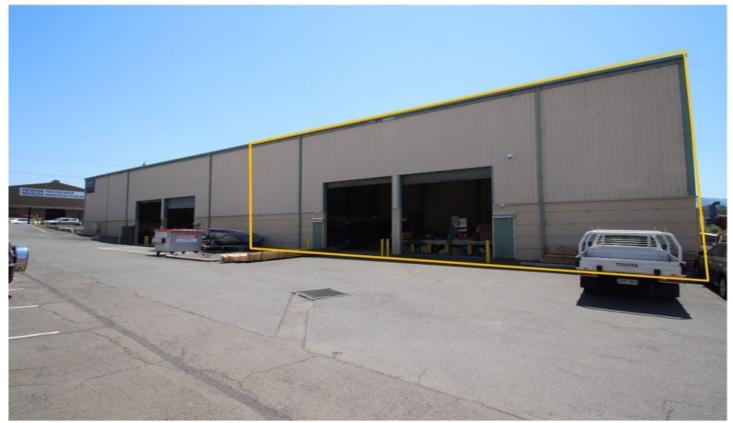

## 2/7 Sylvester Avenue Unanderra NSW

- \* 480 sqm warehouse inclusive of 100 sqm offices
- \* Excellent high access warehouse over 7m internal height
- \* Includes two high clearance roller doors
- \* Good truck access
- \* Three phase power throughout
- \* Additional office space and amenities
- \* Located in centre of Industrial Hub of Unanderra
- \* Fully secured and fenced site.

Type : Industrial

**Price**: \$78,500 + GST + OG pa

**Building Size**: 580 sqm **Land Size**: 2076 sqm

View : https://www.whkcommercial.com.au/leas

e/nsw/wollongong-illawarra/unanderra/c

ommercial/industrial/8049002