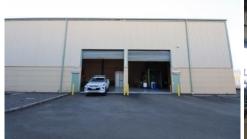

## 2/7 Sylvester Avenue Unanderra NSW

- \* 480 sqm warehouse inclusive of 100 sqm offices
- \* Excellent high access warehouse over 7m internal height
- \* Includes two high clearance roller doors
- \* Good truck access
- \* Three phase power throughout
- \* Additional office space and amenities
- \* Located in centre of Industrial Hub of Unanderra
- \* Fully secured and fenced site.