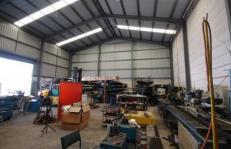

## 2/7 Sylvester Avenue Unanderra NSW

- \* 480 sqm warehouse inclusive of 100 sqm offices
- \* Excellent high access warehouse over 7m internal height
- \* Includes two high clearance roller doors
- \* Good truck access
- \* Three phase power throughout
- \* Additional office space and amenities
- \* Located in centre of Industrial Hub of Unanderra
- \* Fully secured and fenced site.