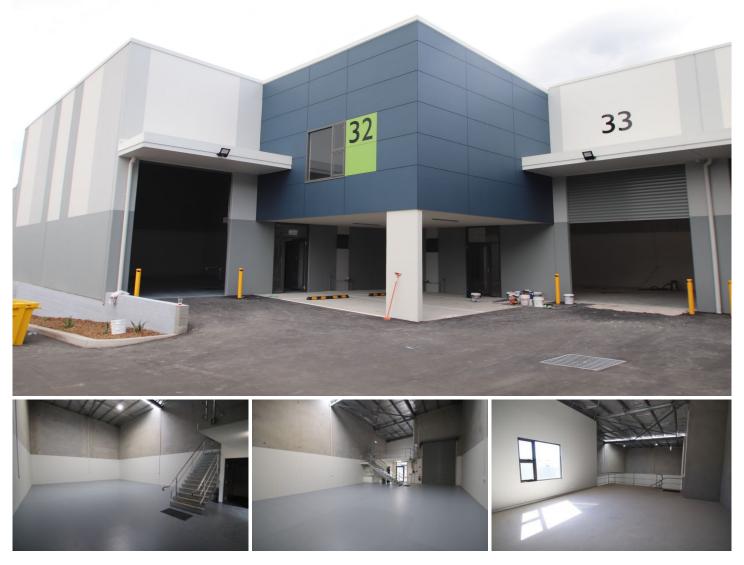

## 32 & 33/10-12 Sylvester Avenue Unanderra NSW

4 🕰

- \* COMBINED TOTAL 483 SQM WAREHOUSE & OFFICE
- \* HIGH ROLLER DOOR CLEARANCE
- \* 2 STREET ACCESS INCLUDING PRINCES HIGHWAY
- \* MODERN CONCRETE TILT-UP DESIGN
- \* LOCATED IN UNANDERRA INDUSTRIAL HUB

\* COMBINED UNITS PROVIDING GREATER SPACE AND FLEXIBILITY

\* MULTIPLE ALLOCATED CAR SPACES

\* AVAILABLE FOR LEASE AS SEPARATE UNITS AS WELL

- Туре Price
- Building Size : 483 sqm

- : Industrial
- : \$86,500 + GST + Outgoings pa
- View
- : https://www.whkcommercial.com.au/leas e/nsw/wollongong-illawarra/unanderra/c ommercial/industrial/8049003