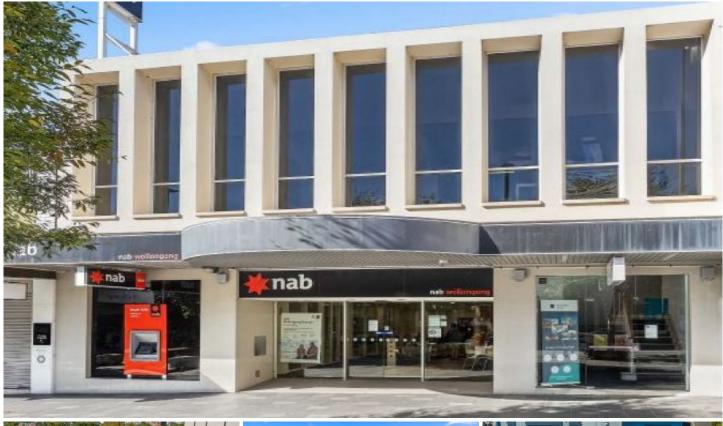

## 1/147 Crown Street Wollongong NSW

- \* High exposure location in the heart of Wollongong CBD
- \* Ground floor retail/office space open plan and flexible lay out options
- \* Frontage to Crown St Mall
- \* Total area 396 sqm, including storage space of 115sqm
- \* Zoned E2 Commercial Centre, allowing for multiple uses
- \* Rear lane access to car spaces and internal garage/storage basement space
- \* 5 car spaces with 3 internal basement spaces plus potentially more.