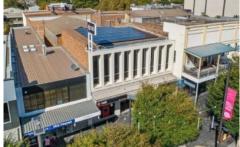

## 1/147 Crown Street Wollongong NSW

- \* High exposure location in the heart of Wollongong CBD
- \* Ground floor retail/office space open plan and flexible lay out options
- \* Frontage to Crown St Mall
- \* Total area 396 sqm, including storage space of 115sqm
- \* Zoned E2 Commercial Centre, allowing for multiple uses
- \* Rear lane access to car spaces and internal garage/storage basement space
- \* 5 car spaces with 3 internal basement spaces plus potentially more.