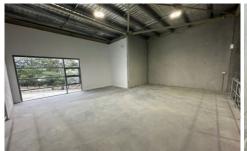

## 9/21 Doyle Avenue Unanderra NSW

Unit 9 - 184 sqm Warehouse / 55 sqm Mezzanine and 2 allocated car spaces

- \* Modern Tilt Up concrete design
- \* High Clearance roller doors with higher internal clearance
- \* Secure fenced and electric gated complex
- \* Multiple car spaces per unit and plenty of visitor parking
- \* Good vehicle access
- \* Close proximity to major arterial roads
- \* Located in the industrial and commercial hub of Unanderra
- \* 90 mins to Sydney / 10 Mins to Wollongong / 5 mins to Port Kembla