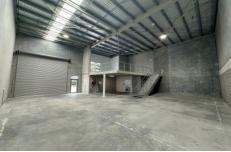

## 9/21 Doyle Avenue Unanderra NSW

Unit 9 - 184 sqm Warehouse / 55 sqm Mezzanine and 2 allocated car spaces

- \* Modern Tilt Up concrete design
- \* High Clearance roller doors with higher internal clearance
- \* Secure fenced and electric gated complex
- \* Multiple car spaces per unit and plenty of visitor parking
- \* Good vehicle access
- \* Close proximity to major arterial roads
- \* Located in the industrial and commercial hub of Unanderra
- \* 90 mins to Sydney / 10 Mins to Wollongong / 5 mins to Port Kembla