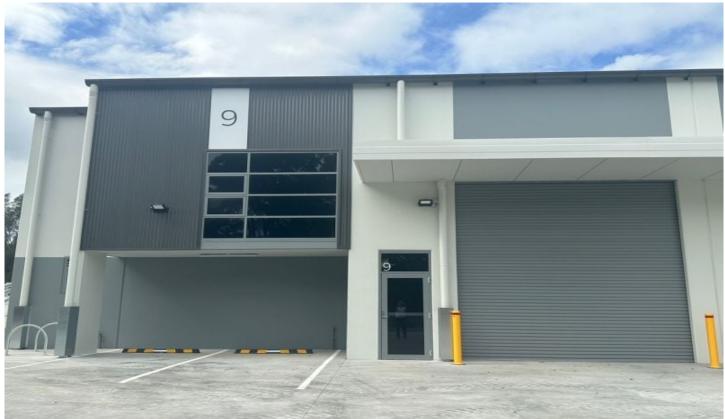

## 9/21 Doyle Avenue Unanderra NSW

Unit 9 - 184 sqm Warehouse / 55 sqm Mezzanine and 2 allocated car spaces

- \* Modern Tilt Up concrete design
- \* High Clearance roller doors with higher internal clearance
- \* Secure fenced and electric gated complex
- \* Multiple car spaces per unit and plenty of visitor parking
- \* Good vehicle access
- \* Close proximity to major arterial roads
- \* Located in the industrial and commercial hub of Unanderra
- \* 90 mins to Sydney / 10 Mins to Wollongong / 5 mins to Port Kembla