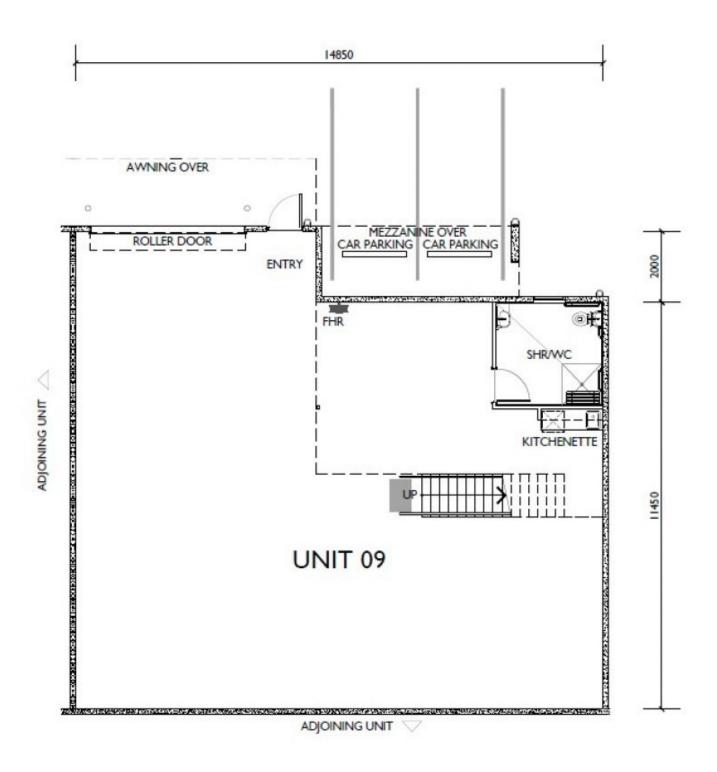

## 9/21 Doyle Avenue Unanderra NSW

Unit 9 - 184 sqm Warehouse / 55 sqm Mezzanine and 2 allocated car spaces

- \* Modern Tilt Up concrete design
- \* High Clearance roller doors with higher internal clearance
- \* Secure fenced and electric gated complex
- \* Multiple car spaces per unit and plenty of visitor parking
- \* Good vehicle access
- \* Close proximity to major arterial roads
- \* Located in the industrial and commercial hub of Unanderra
- \* 90 mins to Sydney / 10 Mins to Wollongong / 5 mins to Port Kembla