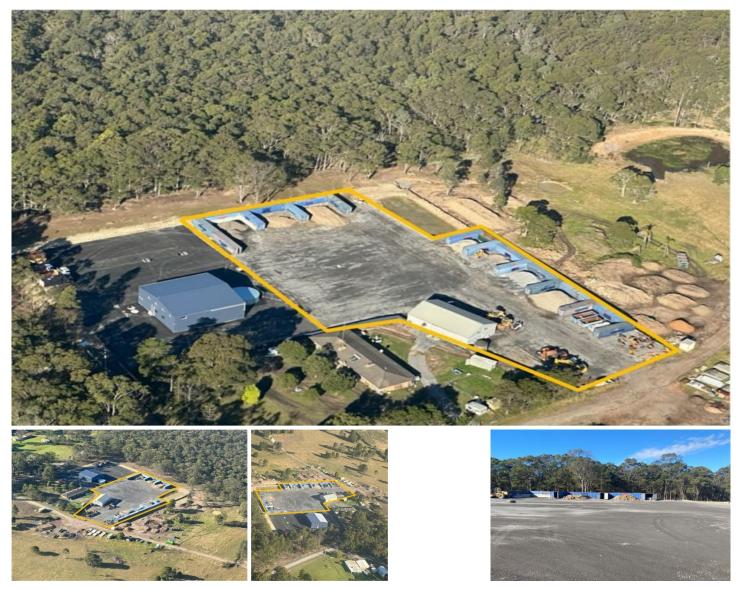

## 109 The Links Road South Nowra NSW

\* Rare DA Approval already in place for Sand n Soil Sorting, Skip Bin Business, Depo & Building Supplies Storage.

\* Includes Sorting Bays on approx. 7600sqm\* Industrial Hardstand Land.

250sqm\* High Clearance Warehouse with Offices and amenities

Site is ready to start trading with owners willing to share \* some local contacts

Massive Growth area with Large Government Infrastructure Programs

\* Adjacent to Cleanaway's new Depo

Opportunities to Lease surrounding Hardstand areas at \$30 per sqm

## For full version visit the website

View

30 🚘

Туре Price Building Size : 270 sqm

: 7600 sam

- Land Size

: Industrial

: \$250,000+GST+OG pa