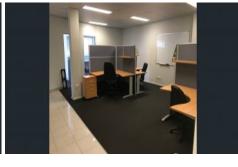

## 3/185 Berkeley Road Unanderra NSW

- \* 125 sqm of Office Space
- \* Including open plan office with 2 separate suites
- \* Includes Staff Boardroom and reception area.
- \* Functional kitchenette, lunch room and male/female
- \* Carpet & tiled flooring with A/C and network throughout
- \* Main Road exposure with high passer by traffic
- Excellent Signage allowance on the exterior of the building
- 3 Dedicated staff car spaces on title + abundance of customer parking available