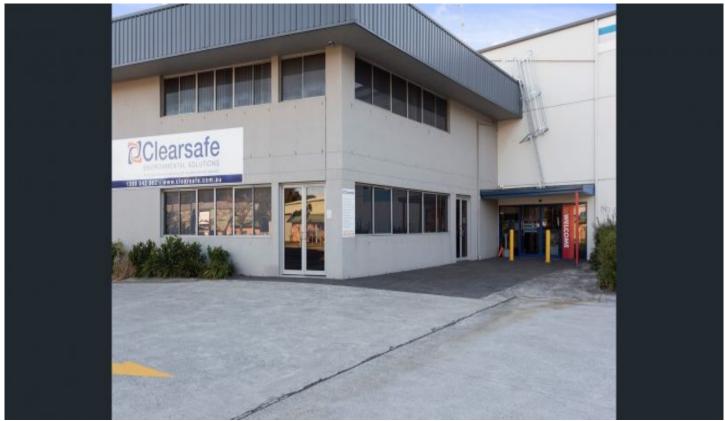

## 3/185 Berkeley Road Unanderra NSW

- \* 125 sqm of Office Space
- \* Including open plan office with 2 separate suites
- \* Includes Staff Boardroom and reception area.
- \* Functional kitchenette, lunch room and male/female
- \* Carpet & tiled flooring with A/C and network throughout
- \* Main Road exposure with high passer by traffic
- Excellent Signage allowance on the exterior of the building
- 3 Dedicated staff car spaces on title + abundance of customer parking available