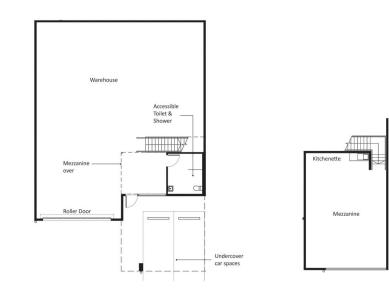

View

16/2 Indigo Loop Yallah NSW

\* 200 sqm Industrial Unit - 144 sqm Warehouse with 56 sqm mezz/office

\* Modern concrete tilt up construction with kitchenette and bathroom amenities.

\* Includes 1 undercover car space with ample parking adjacent

\* Excellent truck access and maneuverability

\* Great escarpment views while being moments from Yallah Interchange and Albion Park Rail Bypass

Type Building Size : 200 sqm

- : Industrial

Mark Marinelli 02 4229 6640

## **TYPICAL FLOOR PLANS**

1:150@A3

SIMILAR UNIT #: 02, 03, 07, 08, 09, 10, 11, 12, 13, 15, 16, 17, 18, 19, 20, 21, 22, 23, 24,26, 27, 28, 29, 30, 31

Mezzanine

Please note the Architectural Plans were produced prior to completion of construction and is illustrative only. Changes may be made during construction. Dimensions, tile layouts, finishes and specifications are subject to change without notice in accordance with the provisions of the Contract of Sale.