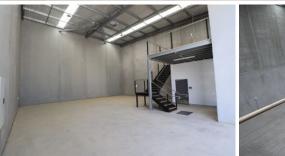

View

16/2 Indigo Loop Yallah NSW

\* 200 sqm Industrial Unit - 144 sqm Warehouse with 56 sqm mezz/office

\* Modern concrete tilt up construction with kitchenette and bathroom amenities.

\* Includes 1 undercover car space with ample parking adjacent

## **TYPICAL FLOOR PLANS**

1:150@A3

SIMILAR UNIT #: 02, 03, 07, 08, 09, 10, 11, 12, 13, 15, 16, 17, 18, 19, 20, 21, 22, 23, 24,26, 27, 28, 29, 30, 31

Mezzanine

Please note the Architectural Plans were produced prior to completion of construction and is illustrative only. Changes may be made during construction. Dimensions, tile layouts, finishes and specifications are subject to change without notice in accordance with the provisions of the Contract of Sale.