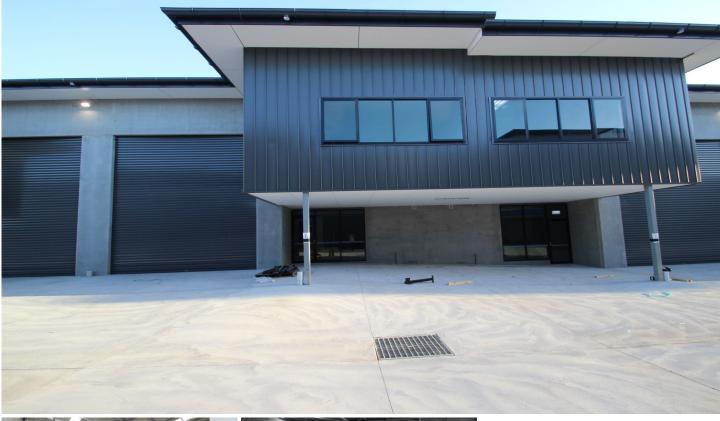

View

16/2 Indigo Loop Yallah NSW

\* 200 sqm Industrial Unit - 144 sqm Warehouse with 56 sqm mezz/office

\* Modern concrete tilt up construction with kitchenette and bathroom amenities.

\* Includes 1 undercover car space with ample parking adjacent

\* Excellent truck access and maneuverability

\* Great escarpment views while being moments from Yallah Interchange and Albion Park Rail Bypass

Type Building Size : 200 sqm

- : Industrial

Mark Marinelli 02 4229 6640